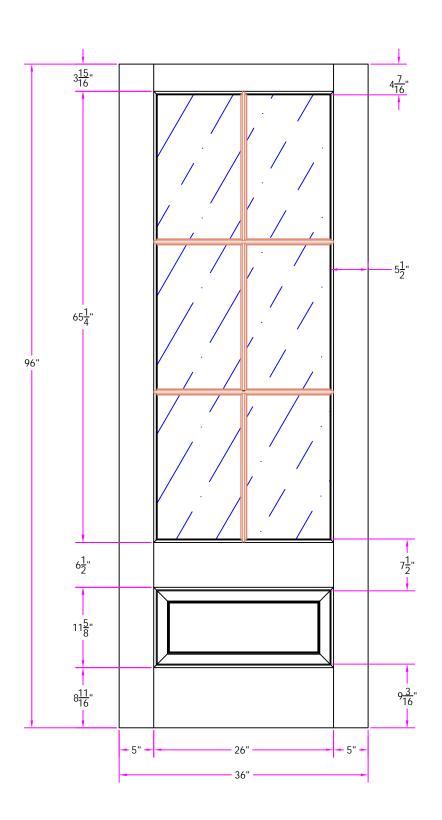

37506 3/0 x 8/0 Customer Layout

D-37506-300-800-0700

| LAYOUT       | SDL       | SCALE | NTS  | BORE<br>PATTERN # | 7018 |
|--------------|-----------|-------|------|-------------------|------|
| DRAWN<br>BY: | J. Decker |       | DATE | 06/22/20          | )10  |
|              |           |       | -    |                   |      |