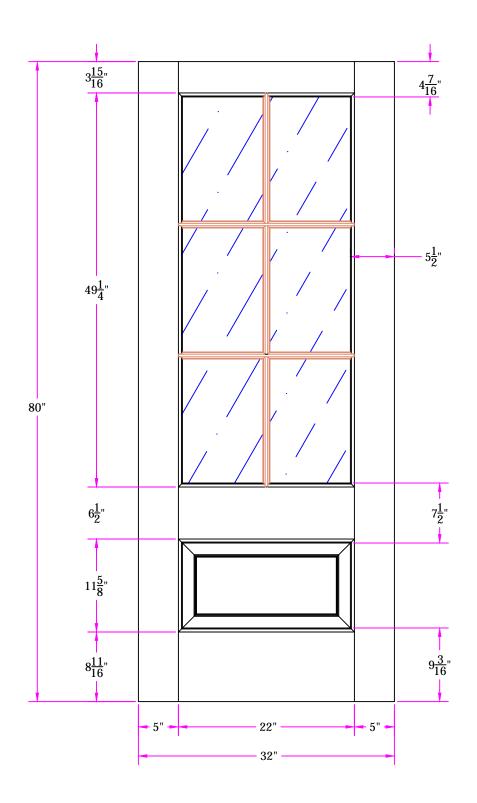

7506 2/8 x 6/8 Customer Layout

DRAWING NO. D-7506-208-608-0700-SDL

| LAYOUT       | SDL       | SCALE N | ITS  | PATTERN # | 7018 |
|--------------|-----------|---------|------|-----------|------|
| DRAWN<br>BY: | J. Decker |         | DATE | 05/27/20  | 009  |