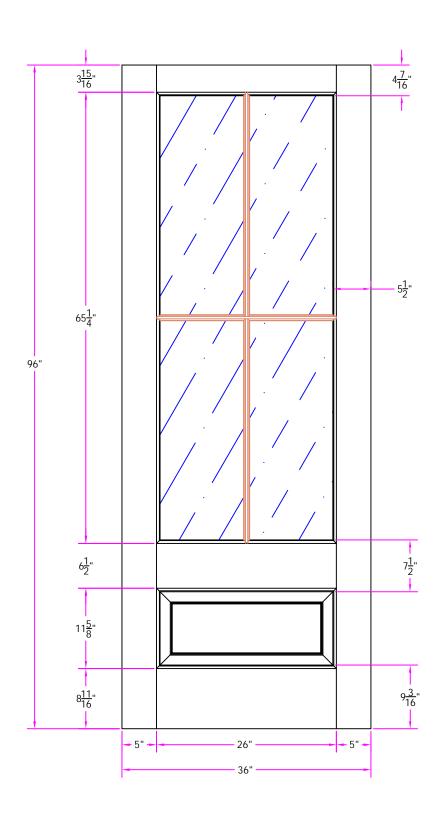

71TLE 37504 3/0 x 8/0 Customer Layout

D-37504-300-800-0700

| LAYOUT       | SDL       | SCALE | NTS  | BORE<br>PATTERN # | 7018 |
|--------------|-----------|-------|------|-------------------|------|
| DRAWN<br>BY: | J. Decker |       | DATE | 06/22/20          | )10  |
|              |           |       | -    |                   |      |