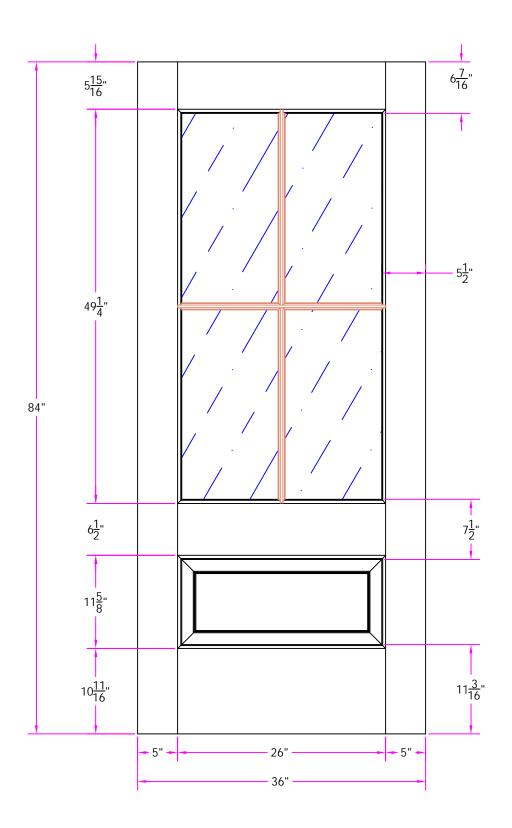

37504 3/0 x 7/0 Customer Layout

D-37504-300-700-0700

| LAYOUT       | SDL       | SCALE | NTS  | BORE 7018  |
|--------------|-----------|-------|------|------------|
| DRAWN<br>BY: | J. Decker |       | DATE | 06/22/2010 |
|              |           |       |      |            |