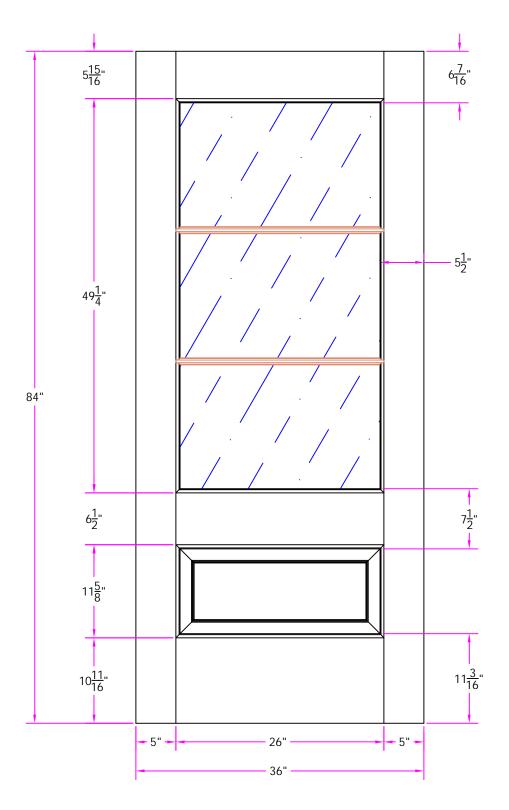

TITLE 37503 3/0 x 7/0 Customer Layout

| Revisions |  |
|-----------|--|
|           |  |

| Rev. # | Description | Date | by Whom | LA         |
|--------|-------------|------|---------|------------|
|        |             |      |         | DRA<br>BY: |
|        |             |      |         |            |
|        |             |      |         |            |
|        |             |      |         | ıl         |

D-37503-300-700-0700

| LAYOUT       | SDL       | SCALE | NTS  | BORE 7018  |
|--------------|-----------|-------|------|------------|
| DRAWN<br>BY: | J. Decker |       | DATE | 06/22/2010 |
|              |           |       |      |            |