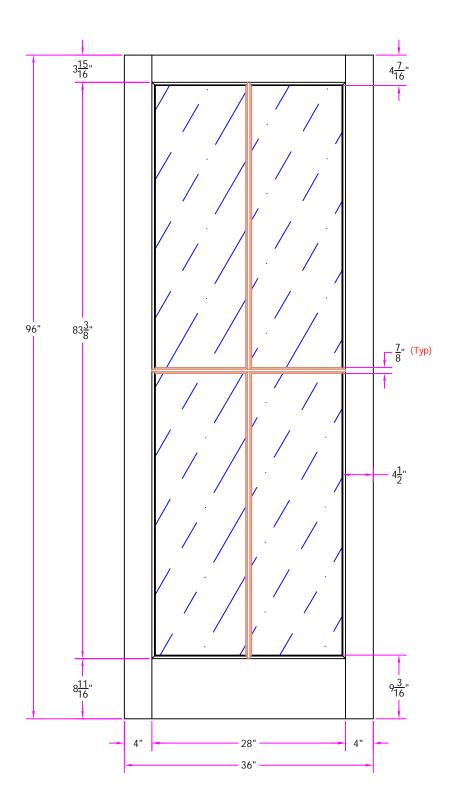

37122 3/0 x 8/0 Customer Layout

D-37122-300-800-0700

| LAYOUT       | SDL       | SCALE | NTS  | BORE 7001  |
|--------------|-----------|-------|------|------------|
| DRAWN<br>BY: | J. Decker |       | DATE | 06/22/2010 |
|              |           |       | -    |            |