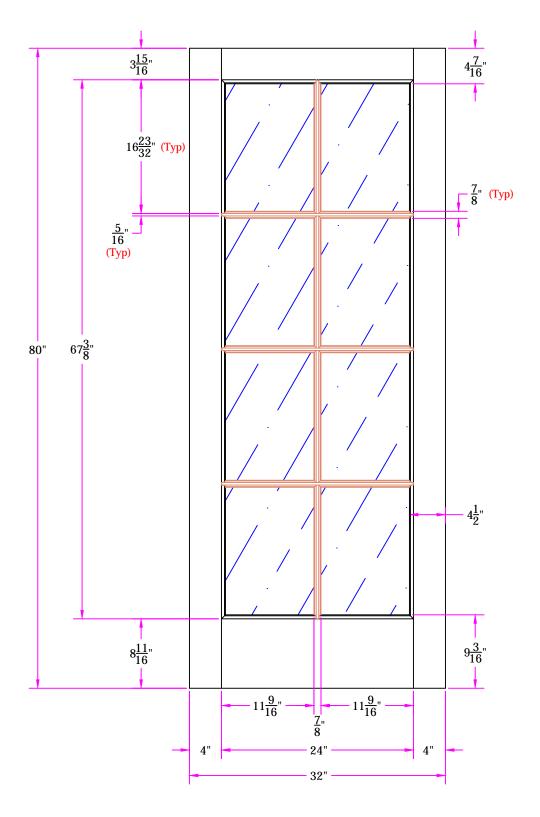

TITLE 37108 2/8 x 6/8 Customer Layout

DRAWING NO. D-37108-208-608-0700

| LATOUT       | SDL       | SCALE N |      | PATTERN # | 7001 |
|--------------|-----------|---------|------|-----------|------|
| DRAWN<br>BY: | J. Decker |         | DATE | 05/13/20  | 009  |