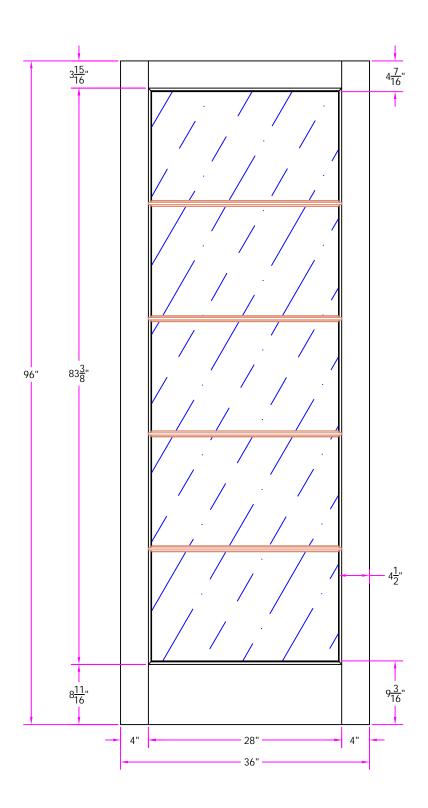

37105 3/0 x 8/0 Customer Layout

D-37105-300-800-0700

|   | LAYOUT       | SDL       | SCALE | NTS  | BORE 7001  |
|---|--------------|-----------|-------|------|------------|
|   | DRAWN<br>BY: | J. Decker |       | DATE | 06/22/2010 |
| _ |              |           |       | •    |            |