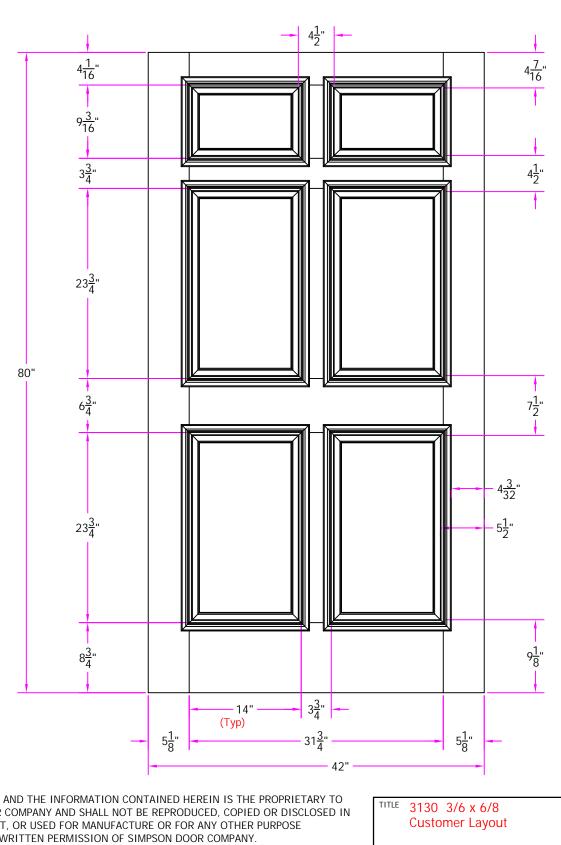

DRAWING NO. D-3130-306-608-0300

| LAYOUT       | 00        | SCALE | NTS  | BORE<br>PATTERN # | 3  |
|--------------|-----------|-------|------|-------------------|----|
| DRAWN<br>BY: | S. Beerbo | wer   | DATE | 01/13/20          | 07 |