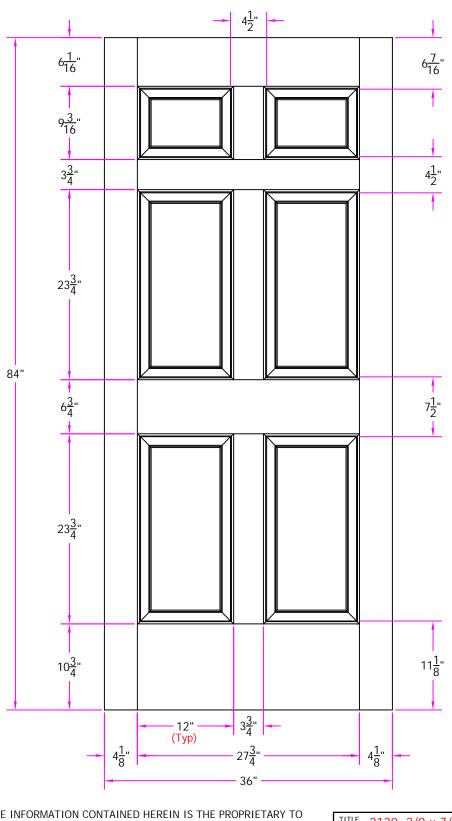

TITLE 2130 3/0 x 7/0 Customer Layout

D-2130-300-700-0300

| LAYOUT       | 00       | SCALE |      | BORE<br>PATTERN # | 304 |
|--------------|----------|-------|------|-------------------|-----|
| DRAWN<br>BY: | . Beerbo | wer   | DATE | 10/19/20          | 004 |