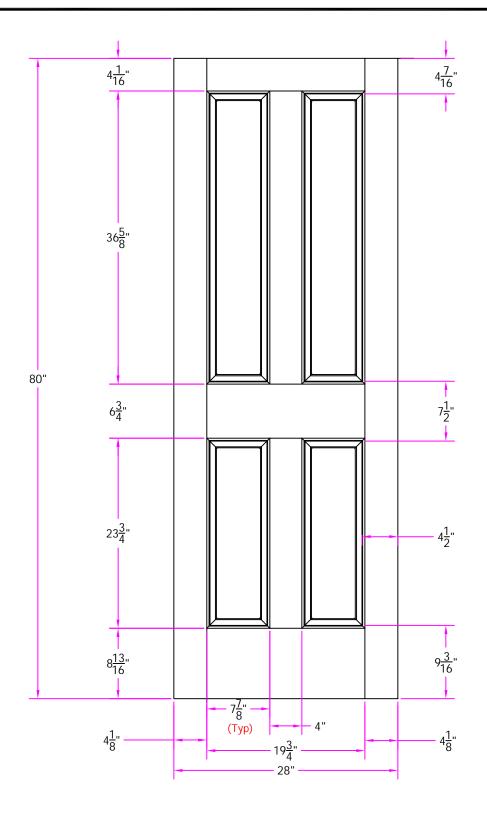

Customer Layout

D-2044-204-608-0300

| LAYOUT       | 00             | SCALE | NTS  | BORE 1   |
|--------------|----------------|-------|------|----------|
| DRAWN<br>BY: | N S. Beerbower |       | DATE | 02/11/05 |