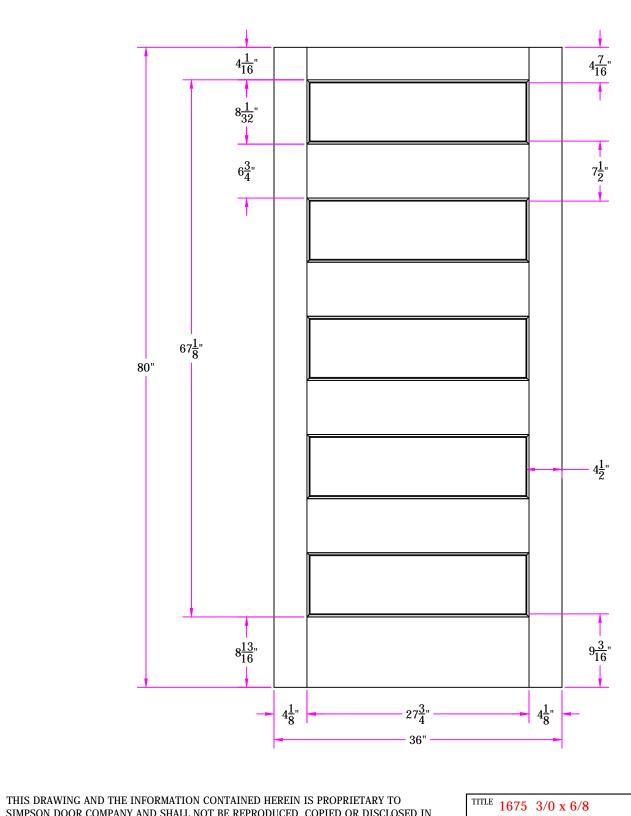

**Customer Layout** 

| THE WRITTEN PERMISSION OF SIMPSON DOOR COMPANY. |             |      |         |                                 |                         |
|-------------------------------------------------|-------------|------|---------|---------------------------------|-------------------------|
| Revisions                                       |             |      |         | DRAWING NO. D-1675-300-608-0300 |                         |
| Rev. #                                          | Description | Date | by Whom | LAYOUT N/A                      | SCALE NTS PATTERN # DDD |
|                                                 |             |      |         | DRAWN<br>BY: C. Kuehl           | DATE 07/07/2015         |
|                                                 |             |      |         | <b>Simpson®</b>                 |                         |
|                                                 |             |      |         |                                 |                         |
|                                                 |             |      |         |                                 | -                       |