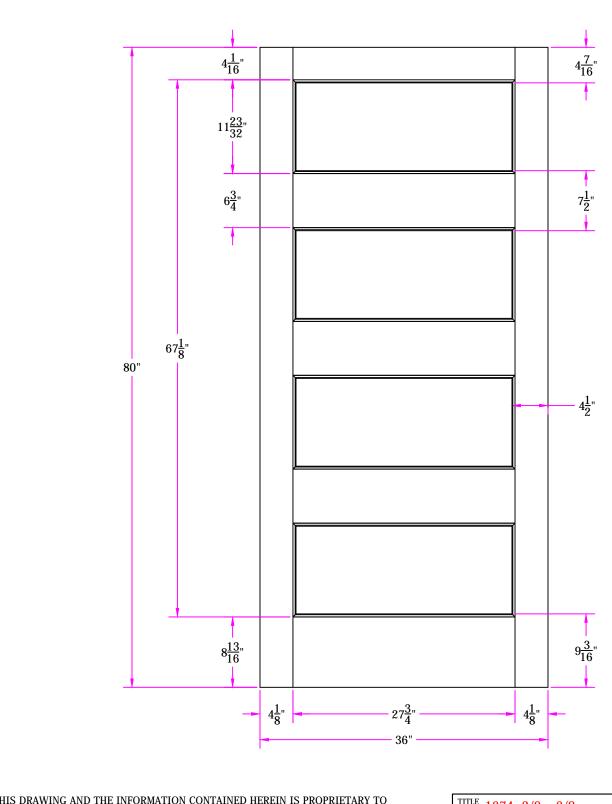

TITLE 1674 3/0 x 6/8 Customer Layout

| THE WRITTEN PERMISSION OF SIMPSON DOOR COMPANY. |             |      |         |                                 |                         |
|-------------------------------------------------|-------------|------|---------|---------------------------------|-------------------------|
| Revisions                                       |             |      |         | DRAWING NO. D-1674-300-608-0300 |                         |
| Rev. #                                          | Description | Date | by Whom | LAYOUT N/A                      | SCALE NTS PATTERN # DDD |
|                                                 |             |      |         | DRAWN<br>BY: C. Kuehl           | DATE 07/07/2015         |
|                                                 |             |      |         | <b>Simpson®</b>                 |                         |
|                                                 |             |      |         |                                 |                         |
|                                                 |             |      |         |                                 | _                       |