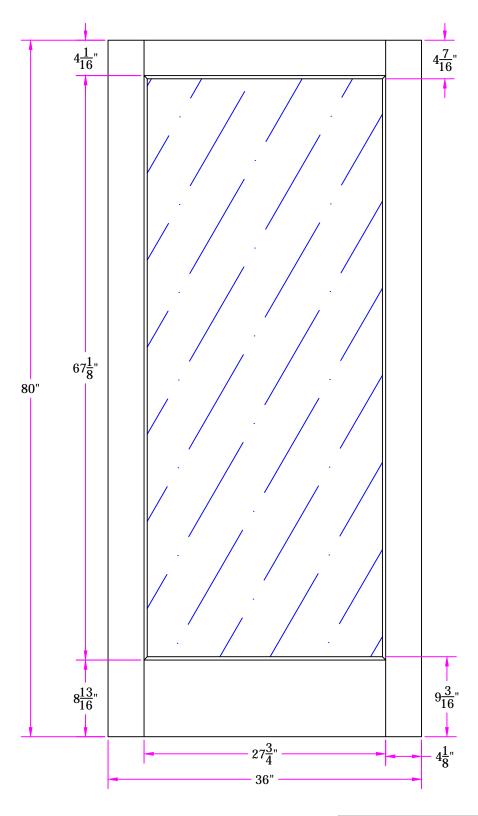

TITLE 1597 3/0 x 6/8 Customer Layout

Revisions D-1597-300-608-0200

|   | Rev. # | Description | Date | by Whom | LAYOUT N/A       | SCALE NTS PATTERN # 7 |  |
|---|--------|-------------|------|---------|------------------|-----------------------|--|
|   |        |             |      |         | DRAWN J. Phinney | DATE 03/16/2016       |  |
|   |        |             |      |         | <b>_:</b>        | <b>Eimnean</b> ®      |  |
| ı |        |             |      |         | 3 Simpson*       |                       |  |