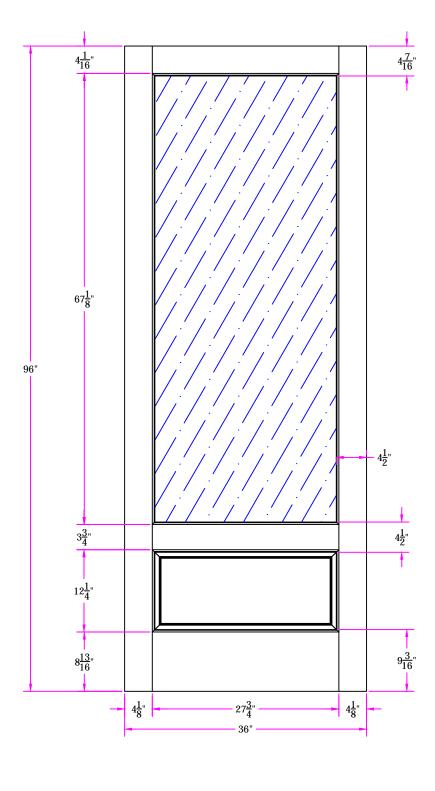

TITLE 1596 3/0 x 8/0 Customer Layout

DRAWING NO. D-1596-300-800-0300

## Revisions

Rev. #

| Description | Date | by Whom | LAYOUT             | 00 | SCALE | NTS       | PATTERN # 772 |
|-------------|------|---------|--------------------|----|-------|-----------|---------------|
|             |      |         | DRAWN S. Beerbower |    | DATE  | 1/28/2006 |               |
|             |      |         |                    |    |       |           |               |