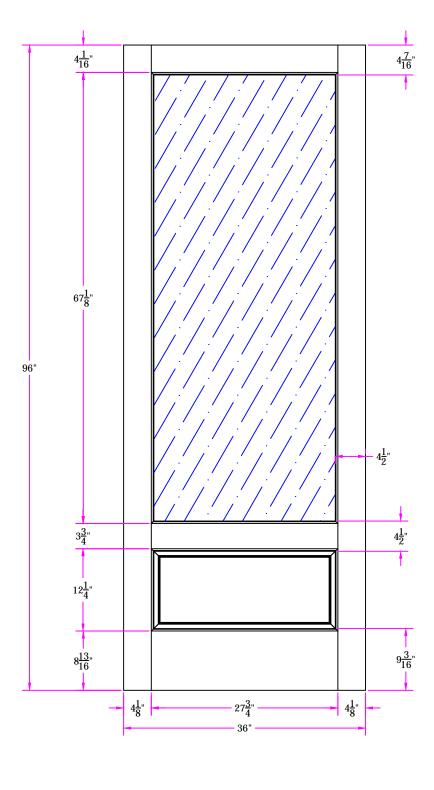

TITLE 1592 3/0 x 8/0 Customer Layout

DRAWING NO. D-1592-300-800-0300

| D         |
|-----------|
| Revisions |

Rev. #

| Description | Date | by Whom | LAYOUT       | 00        | SCALE | NTS  | PATTERN # 772 |
|-------------|------|---------|--------------|-----------|-------|------|---------------|
|             |      |         | DRAWN<br>BY: | S. Beerbo | wer   | DATE | 1/28/2006     |