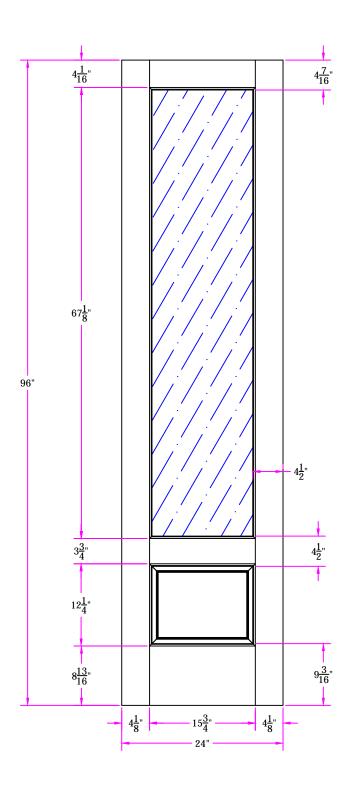

TITLE 1590 2/0 x 8/0 Customer Layout

Revisions D-1590-200-800-0300

| Rev. # | Description | Date | by Whom | LAYOUT 00       | SCALE ] | NTS  | PATTERN # 328 |
|--------|-------------|------|---------|-----------------|---------|------|---------------|
|        |             |      |         | BY: C. Hovda    | l       | DATE | 01/29/2014    |
|        |             |      |         | <b>Simpson®</b> |         |      |               |
|        |             |      |         |                 |         |      |               |
|        |             |      |         | 1               |         | _    |               |