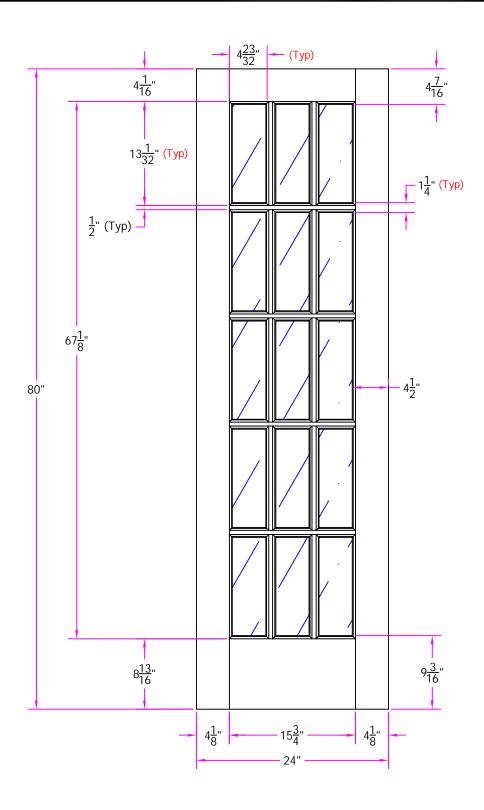

TITLE 1515 2/0 x 6/8 Customer Layout

D-1515-200-608-0300

| LAYOUT       | 00        | SCALE | NTS  | BORE 7     |
|--------------|-----------|-------|------|------------|
| DRAWN<br>BY: | J. Decker |       | DATE | 10/27/2008 |