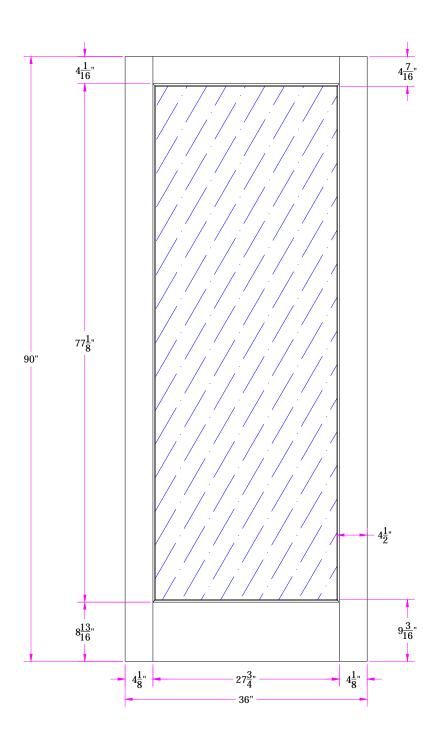

TITLE 1501 3/0 x 7/6 Customer Layout

Revisions D-1501-300-706-0300

| ı | Rev. # | Description | Date | by Whom | LAYOUT           | 00        | SCALE | NIS  | PATTERN # 772 |  |
|---|--------|-------------|------|---------|------------------|-----------|-------|------|---------------|--|
|   |        |             |      |         | DRAWN<br>BY:     | S. Beerbo | ower  | DATE | 1/28/2006     |  |
| I |        |             |      |         | <b>Cimpson</b> ® |           |       |      |               |  |
| ı |        |             |      |         | <b>Simpson®</b>  |           |       |      |               |  |
|   |        |             |      |         | 1                |           |       |      |               |  |