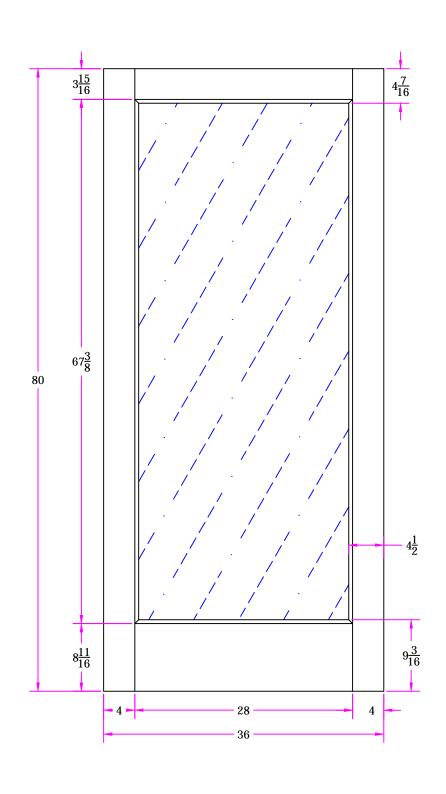

TITLE 1501 3/0 x 6/8 Customer Layout

| THE WINTTEN TERMIDITION OF DIMITION DOOR COMPANY. |             |      |         |                                 |                          |  |
|---------------------------------------------------|-------------|------|---------|---------------------------------|--------------------------|--|
| Revisions                                         |             |      |         | DRAWING NO. D-1501-300-608-0800 |                          |  |
| Rev. #                                            | Description | Date | by Whom | LAYOUT SHA                      | SCALE NTS PATTERN # 7001 |  |
|                                                   |             |      |         | BY: C. Kuehl                    | DATE 04/27/2015          |  |
|                                                   |             |      |         |                                 |                          |  |
|                                                   |             |      |         | <b>Simpson<sup>®</sup></b>      |                          |  |