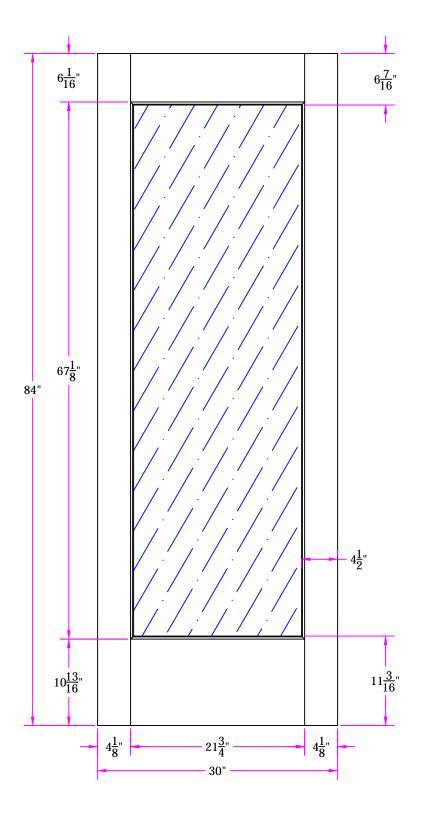

TITLE 1501 2/6 x 7/0 Customer Layout

Revisions D-1501-206-700-0300

| Rev. # | Description | Date | by Whom | LAYOUT 00       | SCALE | NTS  | PATTERN # 306 |
|--------|-------------|------|---------|-----------------|-------|------|---------------|
|        |             |      |         | BY: C. Hove     | la    | DATE | 02/07/2014    |
|        |             |      |         | <b>Simpson®</b> |       |      |               |
|        |             |      |         |                 |       |      |               |
|        |             |      |         |                 |       | _    |               |