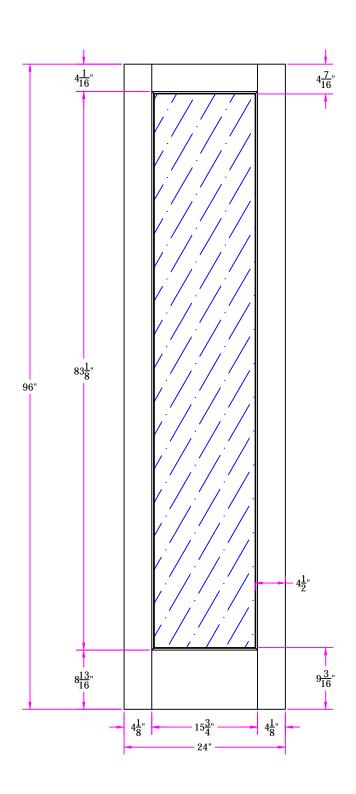

TITLE 1501 2/0 x 8/0 Customer Layout

Revisions D-1501-200-800-0300

|   | Rev. # | Description | Date | by Whom | LAYOUT          | 00        | SCALE | NTS  | PATTERN # 772 |
|---|--------|-------------|------|---------|-----------------|-----------|-------|------|---------------|
|   |        |             |      |         | DRAWN<br>BY:    | S. Beerbo | ower  | DATE | 1/28/2006     |
|   |        |             |      |         | <b>Simpson®</b> |           |       |      |               |
|   |        |             |      |         |                 |           |       |      |               |
| - |        |             |      |         | 1               |           |       | _    |               |