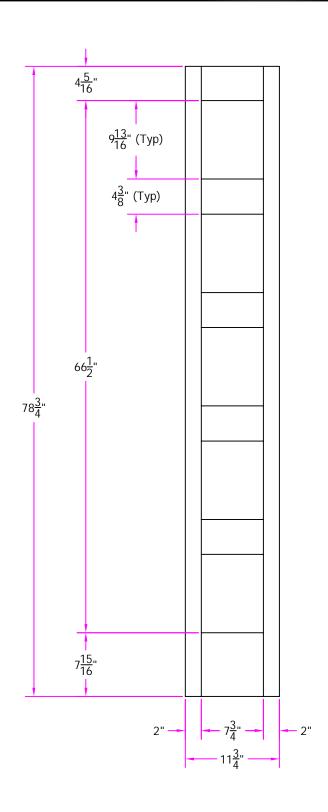

705 0/11-3/4 x 6/6-3/4 Customer Layout

DRAWING NO. 705-011.75-606.75-0800

| LAYOUT       | 00        | SCALE | NTS  | PATTERN # | 1099 |
|--------------|-----------|-------|------|-----------|------|
| DRAWN<br>BY: | S. Beerbo | wer   | DATE | 05/08/20  | 006  |