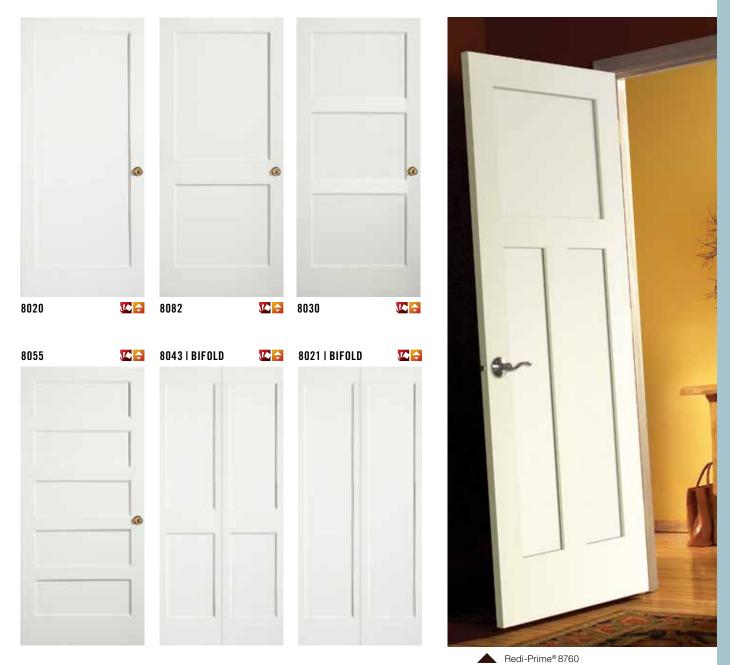

Redi-Prime<sup>®</sup> interior French, panel and bifold doors afford you classic stile and rail construction in 47 standard designs. These doors are primed and ready to paint, and are a smart choice for homeowners wanting a painted look with the durable security of an all-wood door.

# PRIVAC' RATING

152

💆 🚖 💥 1

All Redi-Prime® doors are available in 8'0" doors feature 3/8"

SIMPSONDOOR.COM/REDI-PRIME

All Redi-Prime<sup>®</sup> doors are available in 8'0" heights. 8'0" Decorative French doors feature a 5/8" thick flat panel bottom.