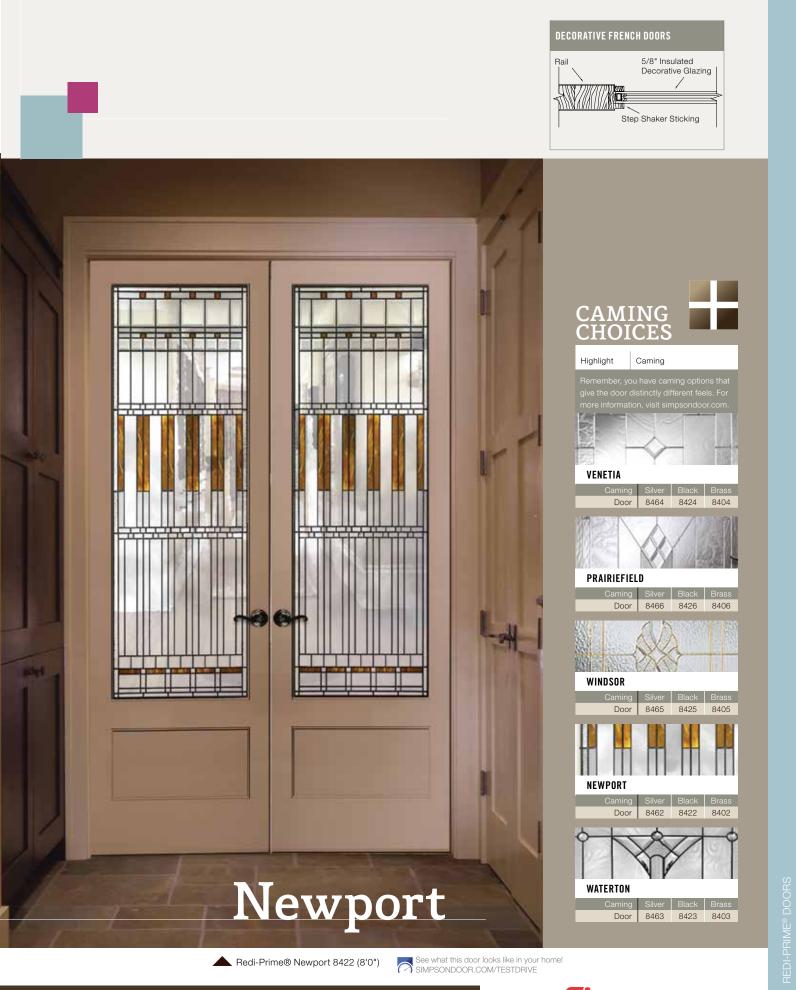

CAMING CHOICES

# PRIVAC' RATING

152

💆 🚖 💥 1

All Redi-Prime® doors are available in 8'0" doors feature 3/8"

SIMPSONDOOR.COM/REDI-PRIME

All Redi-Prime<sup>®</sup> doors are available in 8'0" heights. 8'0" Decorative French doors feature a 5/8" thick flat panel bottom.

#### **Decorative French Doors**

**VENETIA**® 🗶 🔶 🕂 😕 5 Silver caming | 8464 door

PRAIRIEFIELD® 🌇 🖨 🔡 🏂 5 Silver caming | 8466 door

TERRACE RIDGE® 🖳 🔂 🔀 互 Black caming | 8421 door

| WATERTON            | ▶<br>▶<br>↓<br>↓<br>↓<br>↓<br>↓<br>↓<br>↓ |
|---------------------|-------------------------------------------|
| Black caming   8423 | door                                      |