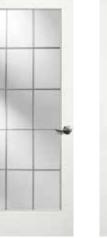

### **French Doors**

Doors in this section are shown painted white, but can be painted any color.

8001

8411 M 🔶 🕅 10 Satin etch glass

8015 💆 숙 🖄 1 Also available as a 18-lite in 8'0" height (design 8018)

8490 PANTRY 🚾 🔂 🔼 Clear art on ceramic frit glass

Also available as a 12-lite in

8'0" height (design 8012)

8010

8499 2 sided mirror

8009 🖊 🔶 🖳

KERRISDALE® 🚾 🔁 🔽 Molded glass | 8498 door

8497 Molded glass L 🔶 7

🕰 🔶 💥 1 8475 V-groove glass