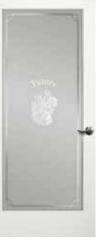

### **French Doors**

Doors in this section are shown painted white, but can be painted any color.

8001

8411 M 🔶 🕅 10 Satin etch glass

8015 💆 숙 🖄 1 Also available as a 18-lite in 8'0" height (design 8018)

8490 PANTRY 🚾 🔂 🔼 Clear art on ceramic frit glass