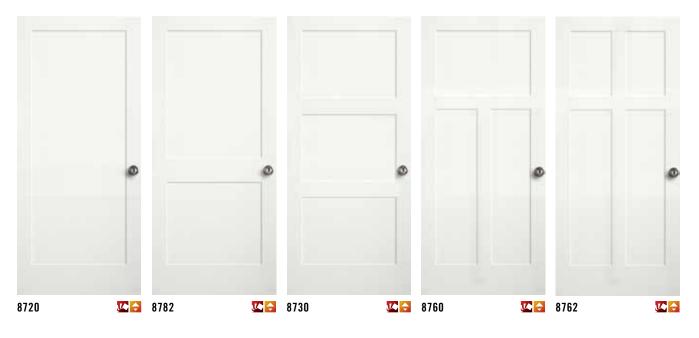

R.COM/REDI-PRIME



All Redi-Prime<sup>®</sup> doors are available in 8'0" heights. 8'0" Decorative French doors feature a 5/8" thick flat panel bottom.



#### **Decorative French Doors**



**VENETIA**® 🗶 🔶 🕂 😕 5 Silver caming | 8464 door







PRAIRIEFIELD® 🌇 🖨 🔡 🏂 5 Silver caming | 8466 door







TERRACE RIDGE® 🖳 🔂 🔀 互 Black caming | 8421 door

| WATERTON            | ▶<br>▶<br>↓<br>↓<br>↓<br>↓<br>↓<br>↓<br>↓ |
|---------------------|-------------------------------------------|
| Black caming   8423 | door                                      |





IG









ANY WOOD

CAMING CHOICES

X GLASS OPTIONS



Simpson<sup>®</sup> Door Company



## TEST DRIVE



look like in your home? Take any Simpson door for a Test Drive at simpsondoor.com/testdrive.



#### Shaker Style Panel Doors











Rail

3/8" Flat Panel

# Traditional Style Panel Doors





MORE OPTIONS