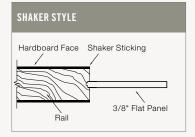

REDI-PRIME



All Redi-Prime<sup>®</sup> doors are available in 8'0" heights. 8'0" Decorative French doors feature a 5/8" thick flat panel bottom.



#### **Decorative French Doors**



**VENETIA**® 🗶 🔶 🕂 😕 5 Silver caming | 8464 door







PRAIRIEFIELD® 🌇 🖨 🔡 🏂 5 Silver caming | 8466 door







TERRACE RIDGE® 🖳 🔂 🔀 互 Black caming | 8421 door

| WATERTON            | ▶<br>▶<br>↓<br>↓<br>↓<br>↓<br>↓<br>↓<br>↓ |
|---------------------|-------------------------------------------|
| Black caming   8423 | door                                      |





IG









ANY WOOD

CAMING CHOICES

X GLASS OPTIONS



Simpson<sup>®</sup> Door Company



## TEST DRIVE



look like in your home? Take any Simpson door for a Test Drive at simpsondoor.com/testdrive.



#### Shaker Style Panel Doors











Rail

3/8" Flat Panel

# Traditional Style Panel Doors





MORE OPTIONS