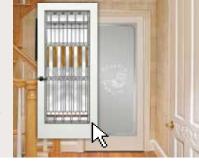

Redi-Prime<sup>®</sup> Venetia<sup>®</sup> 8424 (8'0")

Redi-Prime<sup>®</sup> 8762

Redi-Prime® Doors