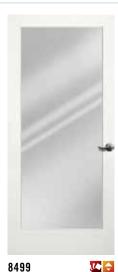

Also available as a 12-lite in

8'0" height (design 8012)

8010

8499 2 sided mirror

8009 🖊 🔶 🖳

KERRISDALE® 🚾 🔁 🔽 Molded glass | 8498 door

8497 Molded glass L 🔶 7

🕰 🔶 💥 1 8475 V-groove glass