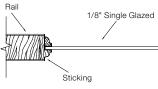

e<sup>®</sup> 8762

Redi-Prime® Doors

### **French Doors**



Doors in this section are shown painted white, but can be painted any color.



8001

8411 M 🔶 🕅 10 Satin etch glass



8015 💆 숙 🖄 1 Also available as a 18-lite in 8'0" height (design 8018)

8490 PANTRY 🚾 🔂 🔼 Clear art on ceramic frit glass

Also available as a 12-lite in

8'0" height (design 8012)

8010







8499 2 sided mirror



8009 🖊 🔶 🖳

KERRISDALE® 🚾 🔁 🔽 Molded glass | 8498 door

8497 Molded glass L 🔶 7



🕰 🔶 💥 1 8475 V-groove glass

Clear art on ceramic frit glass

8494 WINE CELLAR 🔽 🖨 🔼 8495 MEDIA 🛛 🔽 🔂 8 Clear art on ceramic frit grey glass

Clear art on ceramic frit glass

K 🔶 7

8496









8493 LAUNDRY 🌇 🔂 🔼 Clear art on ceramic frit glass





ANY SIZE

CAMING CHOICES

# PRIVAC' RATING

152



💆 🚖 💥 1









All Redi-Prime® doors are available in 8'0" doors feature 3/8"









SIMPSONDOOR.COM/REDI-PRIME



All Redi-Prime<sup>®</sup> doors are available in 8'0" heights. 8'0" Decorative French doors feature a 5/8" thick flat panel bottom.



#### **Decorative French Doors**



**VENETIA**® 🗶 🔶 🕂 😕 5 Silver caming | 8464 door







PRAIRIEFIELD® 🌇 🖨 🔡 🏂 5 Silver caming | 8466 door







TERRACE RIDGE® 🖳 🔂 🔀 互 Black caming | 8421 door

| WATERTON            | ▶<br>▶<br>↓<br>↓<br>↓<br>↓<br>↓<br>↓<br>↓ |
|---------------------|-------------------------------------------|
| Black caming   8423 | door                                      |





IG









ANY WOOD

CAMING CHOICES

X GLASS OPTIONS



Simpson<sup>®</sup> Door Company



## TEST DRIVE



look like in your home? Take any Simpson do