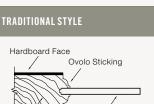

DI-PRIME



All Redi-Prime<sup>®</sup> doors are available in 8'0" heights. 8'0" Decorative French doors feature a 5/8" thick flat panel bottom.



#### **Decorative French Doors**



**VENETIA**® 🗶 🔶 🕂 😕 5 Silver caming | 8464 door







PRAIRIEFIELD® 🌇 🖨 🔡 🏂 5 Silver caming | 8466 door







TERRACE RIDGE® 🖳 🔂 🔀 互 Black caming | 8421 door

| WATERTON            | ▶<br>▶<br>↓<br>↓<br>↓<br>↓<br>↓<br>↓<br>↓ |
|---------------------|-------------------------------------------|
| Black caming   8423 | door                                      |





IG









ANY WOOD

CAMING CHOICES

X GLASS OPTIONS



Simpson<sup>®</sup> Door Company



## TEST DRIVE



look like in your home? Take any Simpson door for a Test Drive at simpsondoor.com/testdrive.



#### Shaker Style Panel Doors











Rail

3/8" Flat Panel

# Traditional Style Panel Doors





MORE OPTIONS