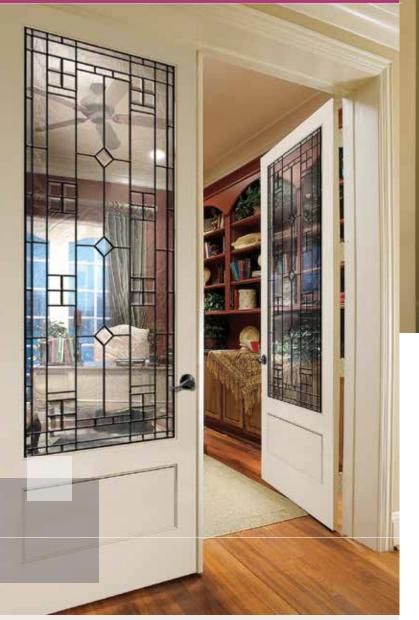

### **French Doors**

Doors in this section are shown painted white, but can be painted any color.

8001

8411 M 🔶 🕅 10 Satin etch glass

8015 💆 숙 🖄 1 Also available as a 18-lite in 8'0" height (design 8018)

8490 PANTRY 🚾 🔂 🔼 Clear art on ceramic frit glass

#### **Decorative French Doors**

**VENETIA**® 🗶 🔶 🕂 😕 5 Silver caming | 8464 door

PRAIRIEFIELD® 🌇 🖨 🔡 🏂 5 Silver caming | 8466 door

TERRACE RIDGE® 🖳 🔂 🔀 互 Black caming | 8421 door

| WATERTON            | ▶<br>▶<br>↓<br>↓<br>↓<br>↓<br>↓<br>↓<br>↓ |
|---------------------|-------------------------------------------|
| Black caming   8423 | door                                      |