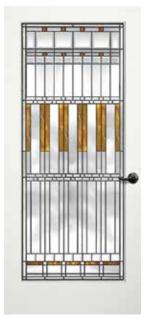

#### **Decorative French Doors**

**VENETIA**® 🗶 🔶 🕂 😕 5 Silver caming | 8464 door

PRAIRIEFIELD® 🌇 🖨 🔡 🏂 5 Silver caming | 8466 door

TERRACE RIDGE® 🖳 🔂 🔀 互 Black caming | 8421 door

| WATERTON            | ▶<br>▶<br>↓<br>↓<br>↓<br>↓<br>↓<br>↓<br>↓ |
|---------------------|-------------------------------------------|
| Black caming   8423 | door                                      |