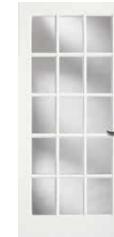

### **French Doors**

Doors in this section are shown painted white, but can be painted any color.

8001

8411 M 🔶 🕅 10 Satin etch glass

8015 💆 숙 🖄 1 Also available as a 18-lite in 8'0" height (design 8018)

8490 PANTRY 🚾 🔂 🔼 Clear art on ceramic frit glass