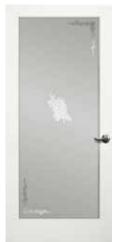

Also available as a 12-lite in

8'0" height (design 8012)

8010

8499 2 sided mirror

8009 🖊 🔶 🖳

KERRISDALE® 🚾 🔁 🔽 Molded glass | 8498 door

8497 Molded glass L 🔶 7

🕰 🔶 💥 1 8475 V-groove glass

Clear art on ceramic frit glass

8494 WINE CELLAR 🔽 🖨 🔼 8495 MEDIA 🛛 🔽 🔂 8 Clear art on ceramic frit grey glass

Clear art on ceramic frit glass

K 🔶 7

8496

8493 LAUNDRY 🌇 🔂 🔼 Clear art on ceramic frit glass

ANY SIZE