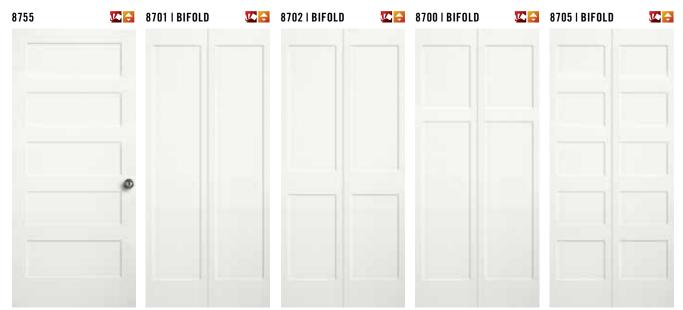

Redi-Prime<sup>®</sup> interior French, panel and bifold doors afford you classic stile and rail construction in 47 standard designs. These doors are primed and ready to paint, and are a smart choice for homeowners wanting a painted look with the durable security of an all-wood door.