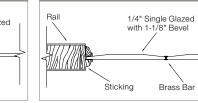

rs in this section are shown painted white, but can be painted any color.



8001

8411 M 🔶 🕅 10 Satin etch glass



8015 💆 숙 🖄 1 Also available as a 18-lite in 8'0" height (design 8018)

8490 PANTRY 🚾 🔂 🔼 Clear art on ceramic frit glass

Also available as a 12-lite in

8'0" height (design 8012)

8010







8499 2 sided mirror



8009 🖊 🔶 🖳

KERRISDALE® 🚾 🔁 🔽 Molded glass | 8498 door

8497 Molded glass L 🔶 7



🕰 🔶 💥 1 8475 V-groove glass

Clear art on ceramic frit glass

8494 WINE CELLAR 🔽 🖨 🔼 8495 MEDIA 🛛 🔽 🔂 8 Clear art on ceramic frit grey glass

Clear art on ceramic frit glass

K 🔶 7

8496









8493 LAUNDRY 🌇 🔂 🔼 Clear art on ceramic frit glass





ANY SIZE

CAMING CHOICES

# PRIVAC' RATING

152



💆 🚖 💥 1









All Redi-Prime® doors are available in 8'0" doors feature 3/8"









SIMPSONDOOR.COM/REDI-PRIME



All Redi-Prime<sup>®</sup> doors are available in 8'0" heights. 8'0" Decorative French doors feature a 5/8" thick flat panel bottom.



#### **Decorative French Doors**



**VENETIA**® 🗶 🔶 🕂 😕 5 Silver caming | 8464 door







PRAIRIEFIELD® 🌇 🖨 🔡 🏂 5 Silver caming | 8466 door







TERRACE RIDGE® 🖳 🔂 🔀 互 Black caming | 8421 door

| WATERTON            | ▶<br>▶<br>↓<br>↓<br>↓<br>↓<br>↓<br>↓<br>↓ |
|---------------------|-------------------------------------------|
| Black caming   8423 | door                                      |





IG









ANY WOOD

CAMING CHOICES

X GLASS OPTIONS



Simpson<sup>®</sup> Door Company



## TEST DRIVE



look like in your home? Take any Simpson door for a Test Drive at simpsondoor.com/testdrive.



#### Shaker S