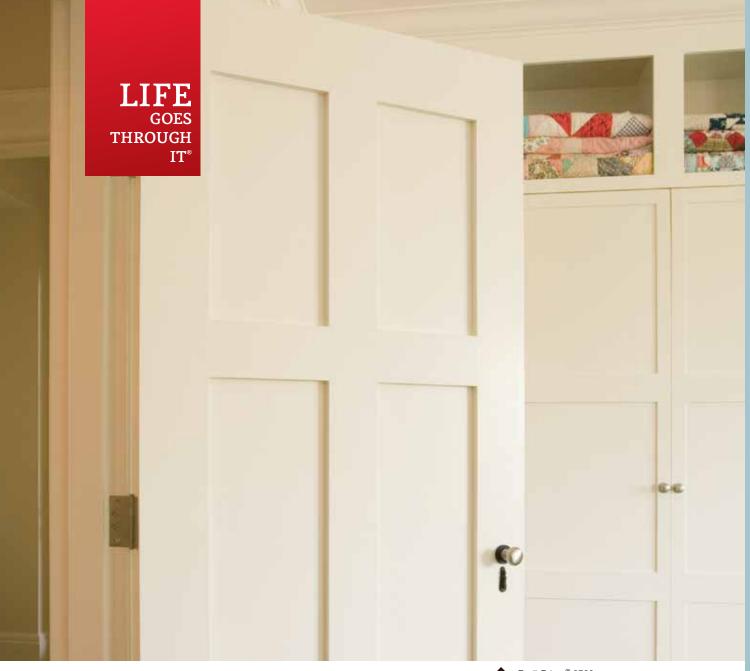

#### Shaker Style Panel Doors

Rail

3/8" Flat Panel

# Traditional Style Panel Doors

MORE OPTIONS