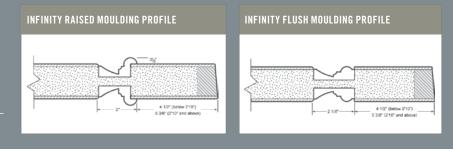

## MDF Interior Doors

Infinity 8214

Infinity doors are available in a wide variety of designs and some of the most popular are shown below. For a complete listing of standard designs visit simpsondoor.com/infinity or design your own custom Infinity door.