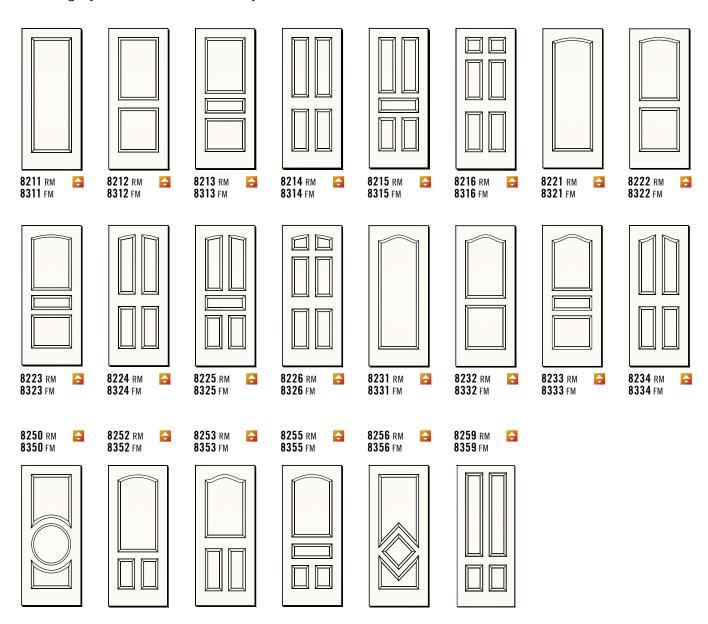

## MDF Interior Doors

Infinity 8214

Infinity doors are available in a wide variety of designs and some of the most popular are shown below. For a complete listing of standard designs visit simpsondoor.com/infinity or design your own custom Infinity door.

MORE OPTIONS

Bravo doors are available in a wide variety of designs and some of the most popular are shown below. For a complete listing of standard designs visit simpsondoor.com/bravo or design your own custom Bravo door.