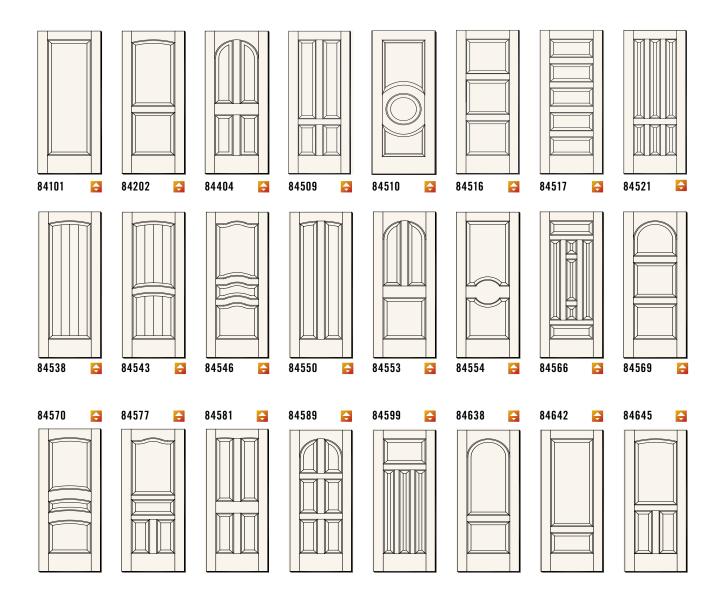

MDF INTERIOR DOORS

Encore® 8550

Encore® doors are available in a wide variety of designs and some of the most popular are shown below. For a complete listing of standard designs visit simpsondoor.com/encore or design your own custom Encore door.