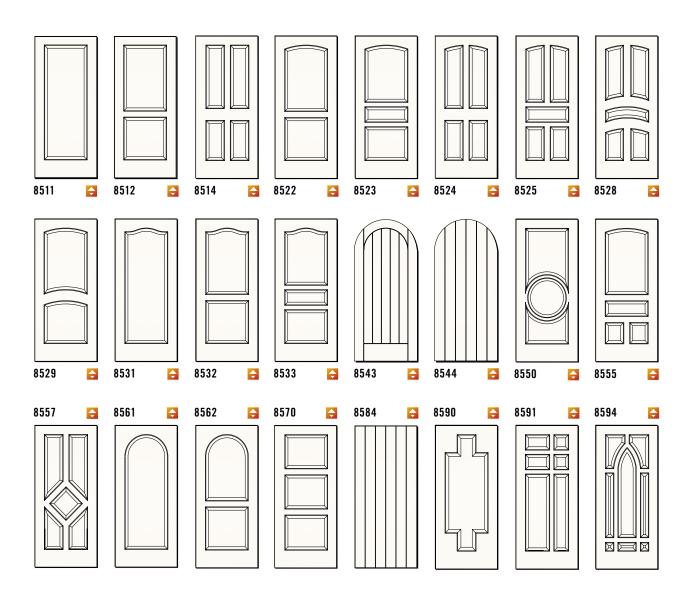

MDF INTERIOR DOORS

Encore® 8550

Encore® doors are available in a wide variety of designs and some of the most popular are shown below. For a complete listing of standard designs visit simpsondoor.com/encore or design your own custom Encore door.