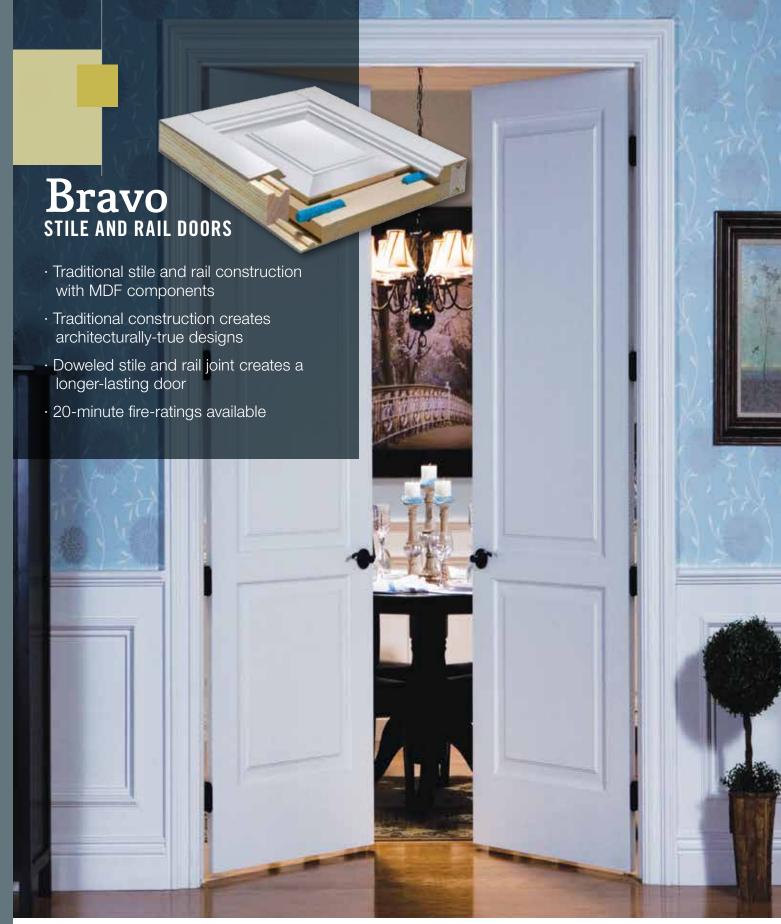

MORE OPTIONS

Bravo doors are available in a wide variety of designs and some of the most popular are shown below. For a complete listing of standard designs visit simpsondoor.com/bravo or design your own custom Bravo door.

Here's the inside story on these interior doors.

They are made from a highly refined MDF, which is a stable and abundant wood fiber material. This blend of modern materials and technology delivers architecturally-true, paint ready doors to fit any interio style. And with four distinct construction methods, there is a stylish solution for any budget.