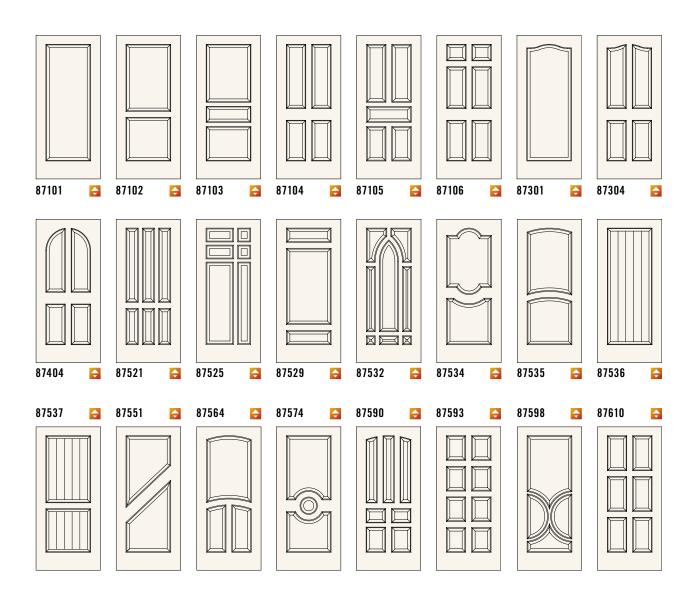

MDF INTERIOR DOORS

Encore® 8550

Encore® doors are available in a wide variety of designs and some of the most popular are shown below. For a complete listing of standard designs visit simpsondoor.com/encore or design your own custom Encore door.