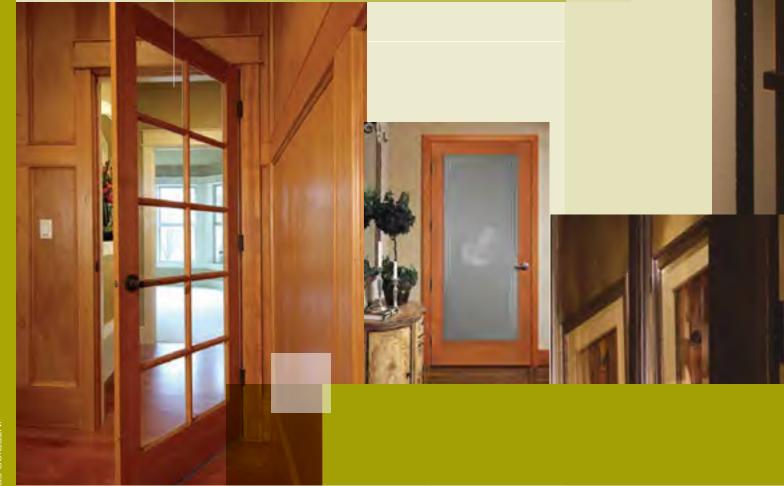

French doors add a certain flair to your home, and by letting in natural light they help create a warm feeling that's welcome in any type of room. Simpson French Doors are available with a wide selection of glass options, any of which will elegantly complete the look you're striving for.

# Interior French Doors

1501 door, 1701 sidelight

## **GLASS OPTIONS**

Pick the tempered glass or resin panel (interior doors only) that is right for you. You may feel that an abundance of natural light is the way to go, or a better fit may be glass with greater privacy. Just keep in mind that we have an option that suits your style (number on glass refers to the privacy rating).