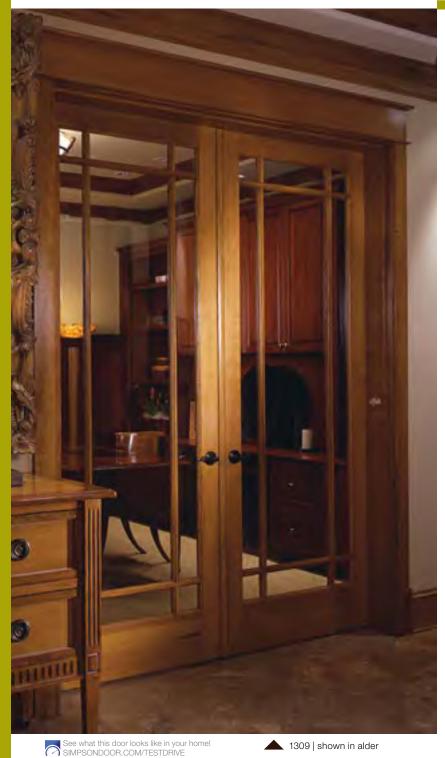

Rain

P-516

Sea Spray





White Laminate



The panels are made with translucent resins and encapsulated materials to create unique, showpiece doors. Choose from natural or textile materials to design the perfect look for your home.



Fossil Leaf Random

Shibuya White



Bamboo Rings Natural





9







Bear Grass



Tiger Thatch



Wisp Silver





MORE OPTIONS













🕰 🔶 😕 1



















1580 (4) 🗘 🖓 1

1315

🌿 🔶 💥 1







1252 1252 door, 1712 sidelight

1255 1255 door, 1709 sidelight 【4 🗘 🗶 1







1254

1256











Doors are shown with clear glass (photographed against white backdrop) unless otherwise noted.

【4 🗘 🕅 1

ANY DOOR. ANY WOOD. DOOR SHOWN IN WALNUT





with shaker sticking

1 🛠 🖨 🗸

【2 🗘 🗘 🚺

1 🛠 🗢 🗸

1309

1309 door, 1709 sidelights























SIMPSONDOOR.COM



## We want to show you something.

See our custom idea gallery on pages 14-21 or visit simpsondoor.com/idea-gallery



Doors are shown with clear glass (photographed against white backdrop) unless otherwise noted.



ERIOR FRENCH DOORS



MORE OPTIONS



## **TEST DRIVE**



Wonder what these doors would look like in your home? Take any Simpson door for a Test Drive at simpsondoor.com/testdrive.



## **French Doors**





Rail

1.800.SIMPSON





Can't decide which textured or decorative glass you prefer? Take the Glass Taste Test at simpsondoor.com/glasstest.

#### French Doors

Doors a (photog unless o

Doors are shown with decorative glass (photographed against white backdrop) unless otherwise noted.



1610 Image: 1610 I

with optional shaker sticking

1