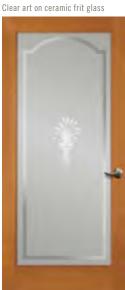

## **Decorative French Doors**

Molded glass

<u>10</u> **1592 GRAIN** 

**KERRISDALE**® Molded glass | 1598 door

**1593 LAUNDRY** <u>14</u> 🔶 7 Clear art on ceramic frit glass

Brass bar | 1552 door

1594 WINE CELLAR 🚾 🔁 🗾

Clear art on ceramic frit glass

SG X # 1/8" SINGLE GLAZING ANY WOOD ANY SIZE CAMING CHOICES PRIVAC) RATING

Doors are shown with decorative glass (photographed against white backdrop) unless otherwise noted.

1596 Clear art on ceramic frit glass

A Pantry 1590 | shown in fir (8'0")

See what this door looks like in your home!

-----