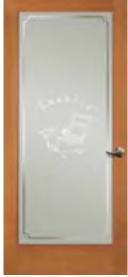

## **Decorative French Doors**

Molded glass

<u>10</u> **1592 GRAIN** 

**KERRISDALE**® Molded glass | 1598 door

**1593 LAUNDRY** <u>14</u> 🔶 7 Clear art on ceramic frit glass

Brass bar | 1552 door

1594 WINE CELLAR 🚾 🔁 🗾

Clear art on ceramic frit glass

SG X # 1/8" SINGLE GLAZING ANY WOOD ANY SIZE CAMING CHOICES PRIVAC) RATING

Doors are shown with decorative glass (photographed against white backdrop) unless otherwise noted.