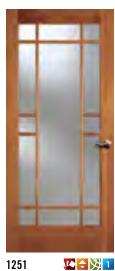

🕰 🔶 😕 1

1580 (4) 🗘 🖓 1

1315

🌿 🔶 💥 1

1252 1252 door, 1712 sidelight

1255 1255 door, 1709 sidelight 【4 🗘 🗶 1

1254

1256