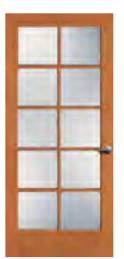

🕰 🔶 😕 1

1580 (4) 🗘 🖓 1

1315

🌿 🔶 💥 1

1252 1252 door, 1712 sidelight

1255 1255 door, 1709 sidelight 【4 🗘 🗶 1

1254

1256