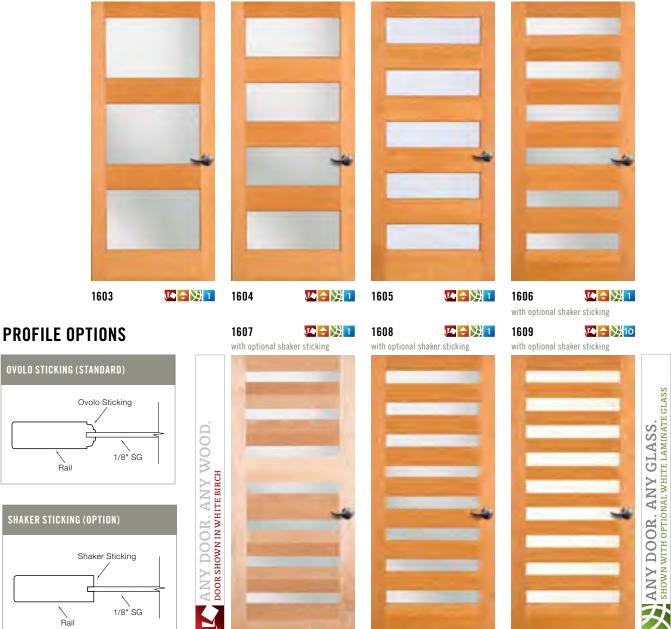

## **GLASS OPTIONS**

Pick the tempered glass or resin panel (interior doors only) that is right for you. You may feel that an abundance of natural light is the way to go, or a better fit may be glass with greater privacy. Just keep in mind that we have an option that suits your style (number on glass refers to the privacy rating).

Doors are shown with clear glass (photographed against white backdrop) unless otherwise noted.

【4 🗘 🕅 1

ANY DOOR. ANY WOOD. DOOR SHOWN IN WALNUT

with shaker sticking

1 🛠 🖨 🗸

【2 🗘 🗘 🚺

1 🛠 🗢 🗸

1309