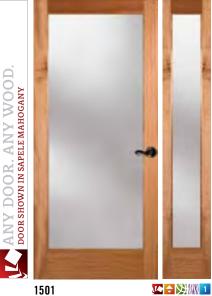

**DECORATIVE FRENCH DOORS** 

1501 | shown in fir with optional seedy baroque glass

See what this door looks like in your home! SIMPSONDOOR.COM/TESTDRIVE

 $-\frac{1}{2}$