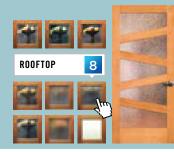

ight

1255 1255 door, 1709 sidelight 【4 🗘 🗶 1







1254

1256











Doors are shown with clear glass (photographed against white backdrop) unless otherwise noted.

【4 🗘 🕅 1

ANY DOOR. ANY WOOD. DOOR SHOWN IN WALNUT





with shaker sticking

1 🛠 🖨 🗸

【2 🗘 🗘 🚺

1 🛠 🗢 🗸

1309

1309 door, 1709 sidelights























SIMPSONDOOR.COM



## We want to show you something.

See our custom idea gallery on pages 14-21 or visit simpsondoor.com/idea-gallery



Doors are shown with clear glass (photographed against white backdrop) unless otherwise noted.



ERIOR FRENCH DOORS



MORE OPTIONS



## **TEST DRIVE**



Wonder what these doors would look like in your home? Take any Simpson door for a Test Drive at simpsondoor.com/testdrive.



## **French Doors**





Rail

1.800.SIMPSON





Can't decide which textured or decorative glass you prefer? Take the Glass Taste Test at simpsondoor.com/glasstest.

#### French Doors

Doors a (photog unless o

Doors are shown with decorative glass (photographed against white backdrop) unless otherwise noted.



1610 Image: 1610 I

with optional shaker sticking

1621

L 🔶 💥 1

1611

1627

**₩**≎別1

🔽 🔷 💥 1





4930 🔽 🖨 💥 1 with optional shaker sticking



4931 Vith optional shaker sticking







## **Decorative French Doors**



Molded glass

<u>10</u> **1592 GRAIN** 





**KERRISDALE**® Molded glass | 1598 door

**1593 LAUNDRY** <u>14</u> 🔶 7 Clear art on ceramic frit glass





Brass bar | 1552 door

1594 WINE CELLAR 🚾 🔁 🗾

Clear art on ceramic frit glass





SG X # 1/8" SINGLE GLAZING ANY WOOD ANY SIZE CAMING CHOICES PRIVAC) R