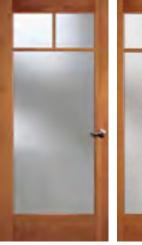

🕰 🔶 😕 1

1580 (4) 🗘 🖓 1

1315

🌿 🔶 💥 1

1252 1252 door, 1712 sidelight

1255 1255 door, 1709 sidelight 【4 🗘 🗶 1

1254

1256