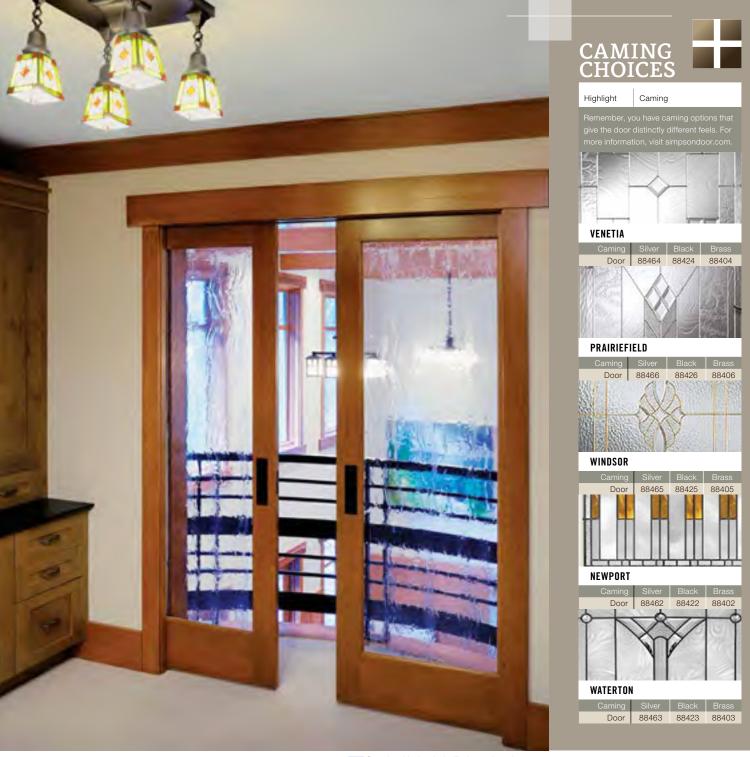

## **Decorative French Doors**

VENETIA® Black caming | 88424 door

6 秋日 6 2 WINDSOR Brass caming | 88405 door

PRAIRIEFIELD® 🌇 🖨 🔡 5 Silver caming | 88466 door

4 公 1 2 4 NEWPORT Black caming | 88422 door

TERRACE RIDGE® 🔽 🖨 💥 5 Black caming | 88421 door

#### WATERTON KATERTON

Silver caming | 88463 door

IG

5/8" INSULATED GLAZING

LANY DOOR. ANY WOOD. Door shown in walnut

CAMING CHOICES

ANY SIZE

ANY WOOD