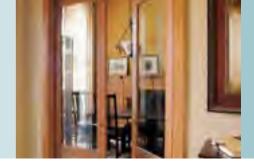

French doors add a certain flair to your home, and by letting in natural light they help create a warm feeling that's welcome in any type of room. Simpson French Doors are available with a wide selection of glass options, any of which will elegantly complete the look you're striving for.

# Interior French Doors

1501 door, 1701 sidelight