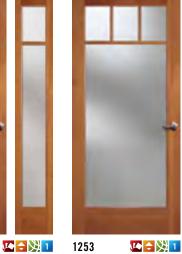

🕰 🔶 😕 1

1580 (4) 🗘 🖓 1

1315

🌿 🔶 💥 1

1252 1252 door, 1712 sidelight

1255 1255 door, 1709 sidelight 【4 🗘 🗶 1

1254

1256