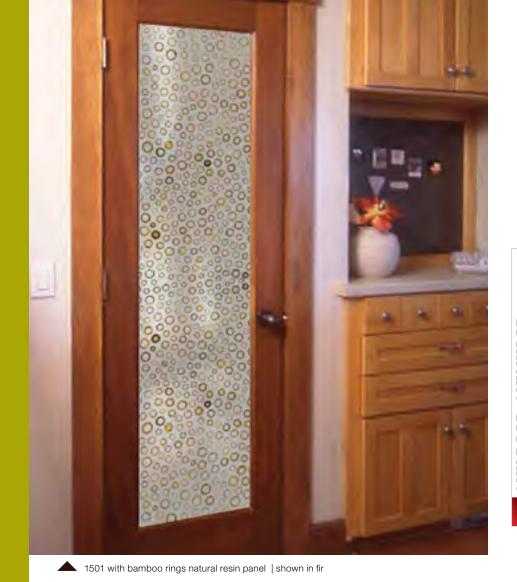

White Laminate

The panels are made with translucent resins and encapsulated materials to create unique, showpiece doors. Choose from natural or textile materials to design the perfect look for your home.

Fossil Leaf Random

Shibuya White

Bamboo Rings Natural

9

Bear Grass

Tiger Thatch

Wisp Silver

MORE OPTIONS