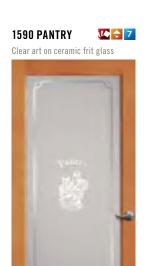

1596 Clear art on ceramic frit glass

A Pantry 1590 | shown in fir (8'0")

See what this door looks like in your home!

-----