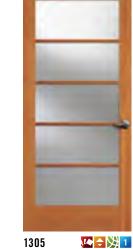

🕰 🔶 😕 1

1580 (4) 🗘 🖓 1

1315

🌿 🔶 💥 1

1252 1252 door, 1712 sidelight

1255 1255 door, 1709 sidelight 【4 🗘 🗶 1

1254

1256