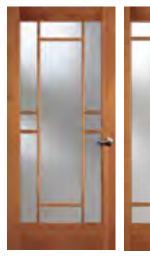

## **Decorative French Doors**

VENETIA® Black caming | 88424 door

6 秋日 6 2 WINDSOR Brass caming | 88405 door

PRAIRIEFIELD® 🌇 🖨 🔡 5 Silver caming | 88466 door

4 公 1 2 4 NEWPORT Black caming | 88422 door

TERRACE RIDGE® 🔽 🖨 💥 5 Black caming | 88421 door

#### WATERTON KATERTON

Silver caming | 88463 door

IG

5/8" INSULATED GLAZING

LANY DOOR. ANY WOOD. Door shown in walnut

CAMING CHOICES

ANY SIZE

ANY WOOD