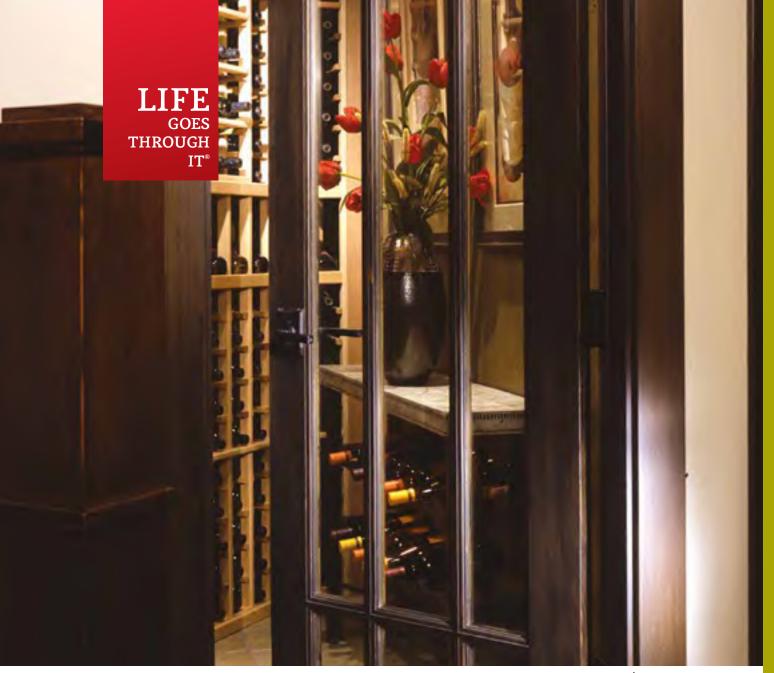

## **Decorative French Doors**

Molded glass

<u>10</u> **1592 GRAIN** 

**KERRISDALE**® Molded glass | 1598 door

**1593 LAUNDRY** <u>14</u> 🔶 7 Clear art on ceramic frit glass

Brass bar | 1552 door

1594 WINE CELLAR 🚾 🔁 🗾