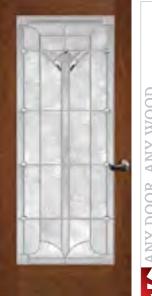

**DECORATIVE FRENCH DOORS** 

1501 | shown in fir with optional seedy baroque glass

See what this door looks like in your home! SIMPSONDOOR.COM/TESTDRIVE

 $-\frac{1}{2}$