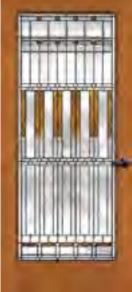

## **Decorative French Doors**

VENETIA® Black caming | 88424 door

6 秋日 6 2 WINDSOR Brass caming | 88405 door

PRAIRIEFIELD® 🌇 🖨 🔡 5 Silver caming | 88466 door

4 公 1 2 4 NEWPORT Black caming | 88422 door

TERRACE RIDGE® 🔽 🖨 💥 5 Black caming | 88421 door

#### WATERTON KATERTON

Silver caming | 88463 door

IG

5/8" INSULATED GLAZING

LANY DOOR. ANY WOOD. Door shown in walnut

CAMING CHOICES

ANY SIZE

ANY WOOD