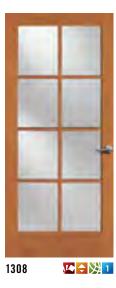

# Interior French Doors

1501 door, 1701 sidelight

🕰 🔶 😕 1

1580 (4) 🗘 🖓 1

1315

🌿 🔶 💥 1

1252 1252 door, 1712 sidelight

1255 1255 door, 1709 sidelight 【4 🗘 🗶 1

1254

1256