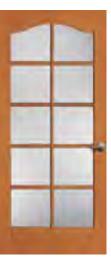

🕰 🔶 😕 1

1580 (4) 🗘 🖓 1

1315

🌿 🔶 💥 1

1252 1252 door, 1712 sidelight

1255 1255 door, 1709 sidelight 【4 🗘 🗶 1

1254

1256