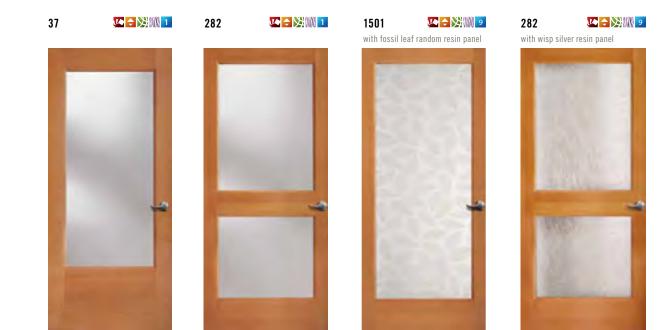

## **GLASS OPTIONS**

Pick the tempered glass or resin panel (interior doors only) that is right for you. You may feel that an abundance of natural light is the way to go, or a better fit may be glass with greater privacy. Just keep in mind that we have an option that suits your style (number on glass refers to the privacy rating).

Taffeta

Azurelite

Glue Chip

Small Leaf

Grey

Seedy Baroque

"O" 32 Clear

Heavy Water