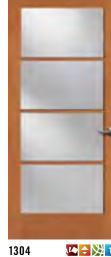

🕰 🔶 😕 1

1580 (4) 🗘 🖓 1

1315

🌿 🔶 💥 1

1252 1252 door, 1712 sidelight

1255 1255 door, 1709 sidelight 【4 🗘 🗶 1

1254

1256