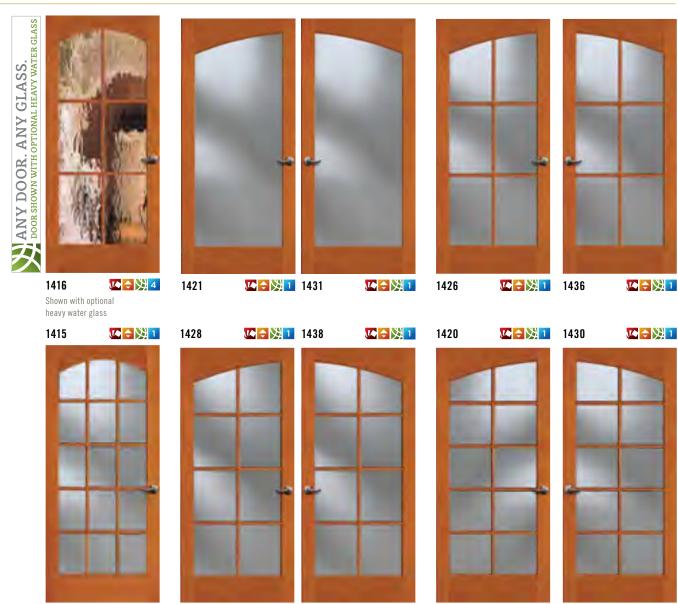

## **GLASS OPTIONS**

Pick the tempered glass or resin panel (interior doors only) that is right for you. You may feel that an abundance of natural light is the way to go, or a better fit may be glass with greater privacy. Just keep in mind that we have an option that suits your style (number on glass refers to the privacy rating).

ERIOR FRENCH DOORS

MORE OPTIONS