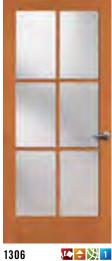

🕰 🔶 😕 1

1580 (4) 🗘 🖓 1

1315

🌿 🔶 💥 1

1252 1252 door, 1712 sidelight

1255 1255 door, 1709 sidelight 【4 🗘 🗶 1

1254

1256