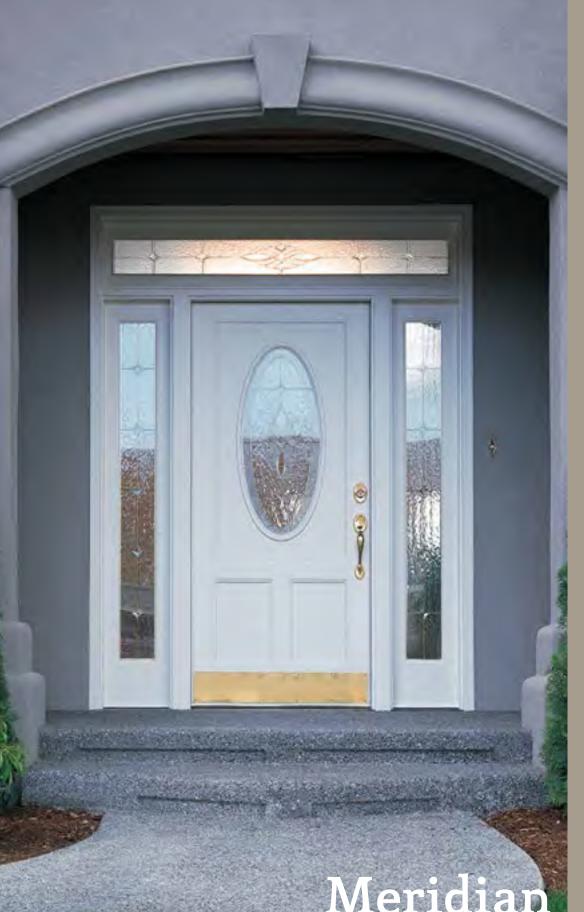

| Caming | Silver | Black |
|--------|--------|-------|
| Door   | 6524   | 6526  |

Meridian 6532 with UltraBlock® technology | with 6543 sidelights and 6743 transom

80

Each Simpson door is inspected carefully by a skilled artisan. No door leaves the plant with the Simpson name until it meets our rigorous standards of quality.