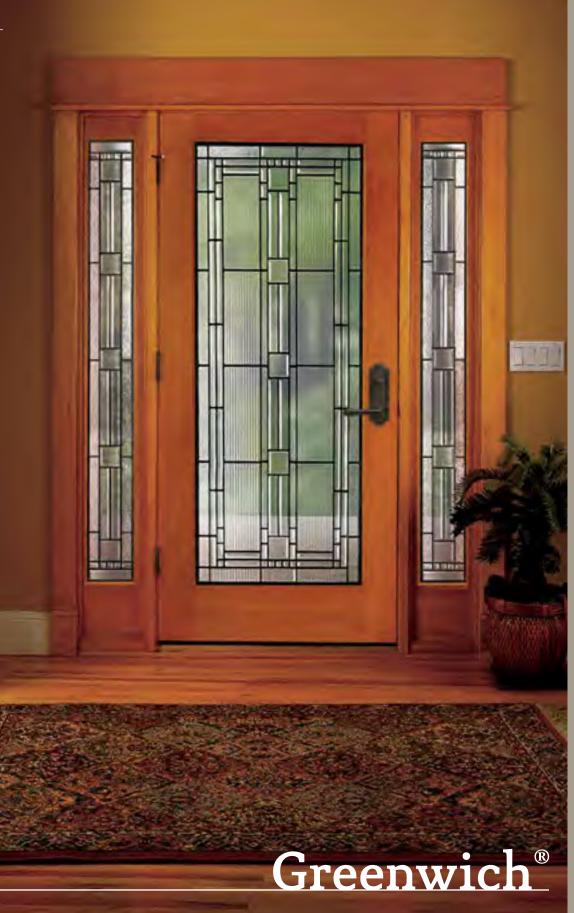

Scarborough® 6316 with UltraBlock® technology | shown in sapele mahogany with 6347 sidelights and 6746 transom