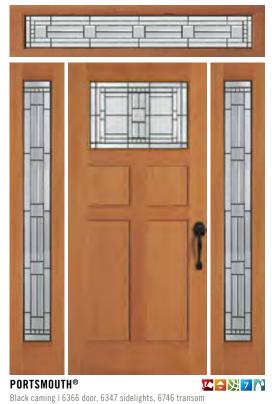

Scarborough® 6316 with UltraBlock® technology | shown in sapele mahogany with 6347 sidelights and 6746 transom