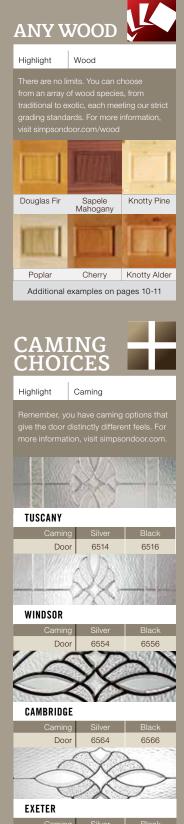

## CAMING CHOICES

Highlight Caming

emember, you have caming options that ive the door distinctly different feels. For