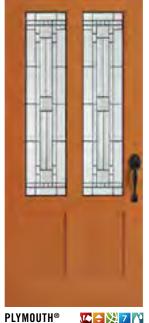

| 6742      | 6744       | 6743        |
| Series and the series of the s | Y29 V 1/5 | SYLUNGBURY | STAND COURS |



### SHELBURNE

| Caming  | Silver | Black | Brass |  |
|---------|--------|-------|-------|--|
| Door    | 6544   | 6546  | 6542  |  |
| WYNDHAM |        |       |       |  |
| Camina  | Cilve  |       | Clask |  |

| Caming | Silver | Black |
|--------|--------|-------|
| Door   | 6524   | 6526  |

Meridian 6532 with UltraBlock® technology | with 6543 sidelights and 6743 transom





80



Each Simpson door is inspected carefully by a skilled artisan. No door leaves the plant with the Simpson name until it meets our rigorous standards of quality.











Silver caming with optional shaker sticking | 6554 door

**EXETER®** ▲ + ※ 6 🔥 Black caming I 6576 door



CAMBRIDGE A G M



SCARBOROUGH®





Note: Door details may have to be altered slightly to accept the WaterBarrier® technology upgrade. Contact a Simpson Authorized Dealer for final specifications.

























Door

6574

6576