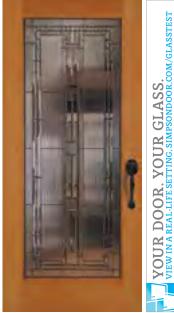

Scarborough® 6316 with UltraBlock® technology | shown in sapele mahogany with 6347 sidelights and 6746 transom