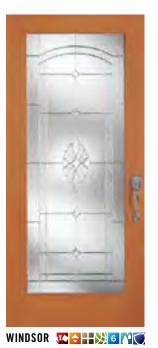

### SHELBURNE

| Caming  | Silver | Black | Brass |  |
|---------|--------|-------|-------|--|
| Door    | 6544   | 6546  | 6542  |  |
| WYNDHAM |        |       |       |  |
| Camina  | Cilve  |       | Clask |  |