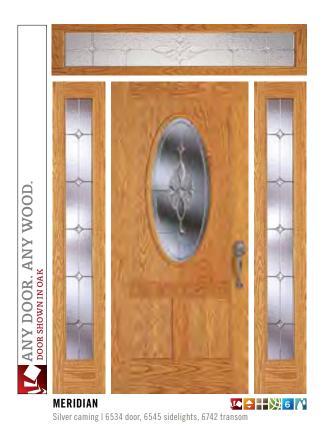

#### MERIDIAN

| Caming                                                                                                                                                                                                                                                                                                                                                                                                                                                                                                                                                                                                                                                                                                                                                                                                                                                                                                                                                                                                                                                                                                                                                                                                                                                                                                                                                                                                                                                                                                                                                                                                                                                                                                                                                                                                                                                                                                                                                                                                                                                                                                                         |           | Black      | Brass       |
|--------------------------------------------------------------------------------------------------------------------------------------------------------------------------------------------------------------------------------------------------------------------------------------------------------------------------------------------------------------------------------------------------------------------------------------------------------------------------------------------------------------------------------------------------------------------------------------------------------------------------------------------------------------------------------------------------------------------------------------------------------------------------------------------------------------------------------------------------------------------------------------------------------------------------------------------------------------------------------------------------------------------------------------------------------------------------------------------------------------------------------------------------------------------------------------------------------------------------------------------------------------------------------------------------------------------------------------------------------------------------------------------------------------------------------------------------------------------------------------------------------------------------------------------------------------------------------------------------------------------------------------------------------------------------------------------------------------------------------------------------------------------------------------------------------------------------------------------------------------------------------------------------------------------------------------------------------------------------------------------------------------------------------------------------------------------------------------------------------------------------------|-----------|------------|-------------|
| Door                                                                                                                                                                                                                                                                                                                                                                                                                                                                                                                                                                                                                                                                                                                                                                                                                                                                                                                                                                                                                                                                                                                                                                                                                                                                                                                                                                                                                                                                                                                                                                                                                                                                                                                                                                                                                                                                                                                                                                                                                                                                                                                           | 6534      | 6536       | 6532        |
| Sidelight                                                                                                                                                                                                                                                                                                                                                                                                                                                                                                                                                                                                                                                                                                                                                                                                                                                                                                                                                                                                                                                                                                                                                                                                                                                                                                                                                                                                                                                                                                                                                                                                                                                                                                                                                                                                                                                                                                                                                                                                                                                                                                                      | 6545      | 6547       | 6543        |
| Transom                                                                                                                                                                                                                                                                                                                                                                                                                                                                                                                                                                                                                                                                                                                                                                                                                                                                                                                                                                                                                                                                                                                                                                                                                                                                                                                                                                                                                                                                                                                                                                                                                                                                                                                                                                                                                                                                                                                                                                                                                                                                                                                        | 6742      | 6744       | 6743        |
| Series and the series of the s | Y29 V 1/5 | SYLUNGBURY | STAND COURS |

| Caming | Silver | Black |
|--------|--------|-------|
| Door   | 6524   | 6526  |

Meridian 6532 with UltraBlock® technology | with 6543 sidelights and 6743 transom

80

Each Simpson door is inspected carefully by a skilled artisan. No door leaves the plant with the Simpson name until it meets our rigorous standards of quality.