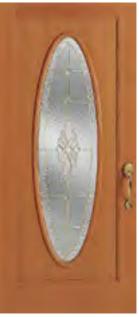

| Caming | Silver | Black |
|--------|--------|-------|
| Door   | 6524   | 6526  |

Meridian 6532 with UltraBlock® technology | with 6543 sidelights and 6743 transom

80

Each Simpson door is inspected carefully by a skilled artisan. No door leaves the plant with the Simpson name until it meets our rigorous standards of quality.