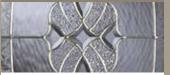

### SHELBURNE

| Caming  | Silver | Black | Brass |  |
|---------|--------|-------|-------|--|
| Door    | 6544   | 6546  | 6542  |  |
| WYNDHAM |        |       |       |  |
| Camina  | Cilve  |       | Clask |  |