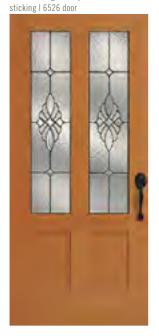

| Caming | Silver | Black |
|--------|--------|-------|
| Door   | 6524   | 6526  |

Meridian 6532 with UltraBlock® technology | with 6543 sidelights and 6743 transom

80

Each Simpson door is inspected carefully by a skilled artisan. No door leaves the plant with the Simpson name until it meets our rigorous standards of quality.