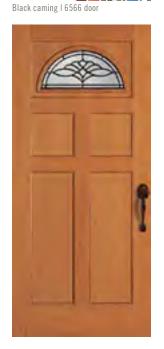

## CAMING CHOICES

Highlight Caming

emember, you have caming options that ive the door distinctly different feels. For