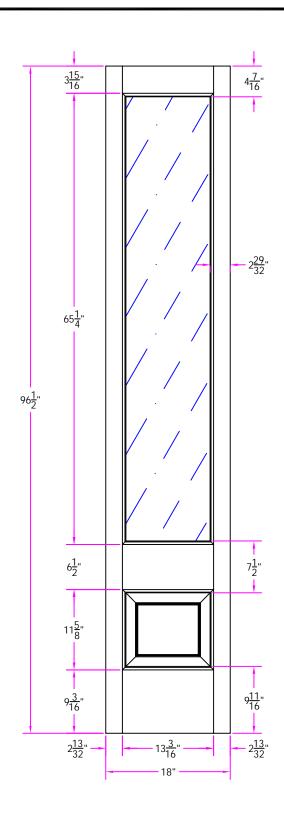

7801 1/6 x 8/0.5 Customer Layout

DRAWING NO. S-7801-106-800.5-0700

|   | LAYOUT       | 00        | SCALE | NTS  | PATTERN # | 7009 |
|---|--------------|-----------|-------|------|-----------|------|
|   | DRAWN<br>BY: | J. Decker |       | DATE | 12/27/04  |      |
| _ |              |           |       |      |           |      |