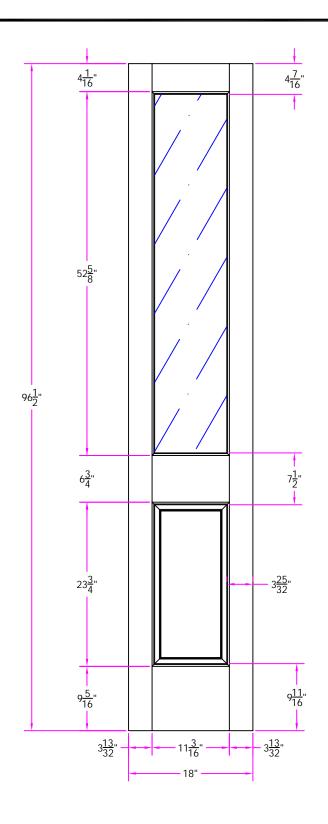

FLE 4007 1/6 x 8/0-1/6 Customer Layout

Revisions DRAWING NO. S-4007-106-800.5-0300

|        |             |      |         | <b>Cimacon</b> ® |         |      |               |
|--------|-------------|------|---------|------------------|---------|------|---------------|
|        |             |      |         | DRAWN S. Bee     | erbower | DATE | 02/10/2007    |
| Rev. # | Description | Date | by Whom | LAYOUT 00        | SCALE   | NTS  | PATTERN # 242 |