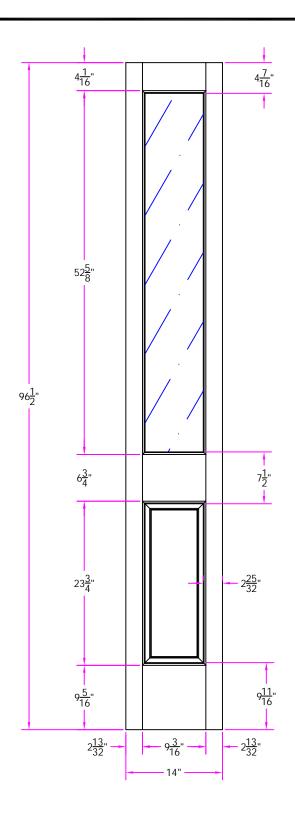

TITLE 4007 1/2 x 8/0-1/2 **Customer Layout** 

| Revisions |             |      |         | DRAWING NO. S-4007-102-800.5-0300 |   |       |      |               |
|-----------|-------------|------|---------|-----------------------------------|---|-------|------|---------------|
| Rev. #    | Description | Date | by Whom | LAYOUT O                          | 0 | SCALE | NTS  | PATTERN # 242 |
|           |             |      |         | DRAWN S. Beerbower                |   |       | DATE | 02/10/2007    |
|           |             |      |         | <b>Gimnenn</b> ®                  |   |       |      |               |
|           |             |      |         |                                   |   |       |      |               |