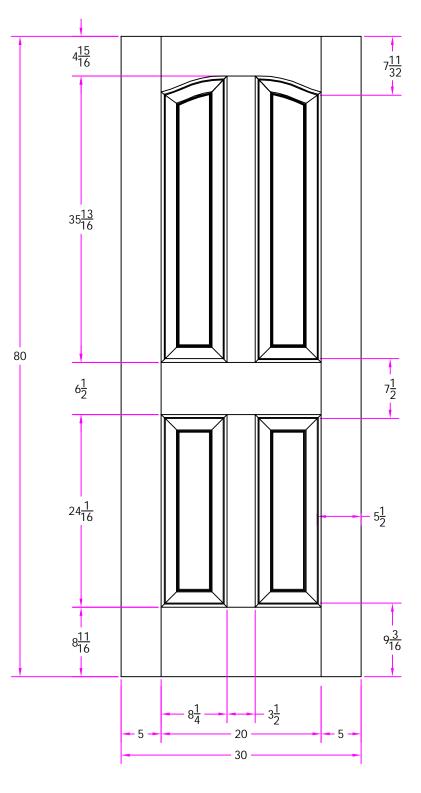

9280 2/6 x 6/8 Customer Layout

Revisions D-9280-206-608-0700

| Rev. # | Description | Date | by Whom | LAYOUT           | 00        | SCALE NT | S               | PATTERN # ???? |
|--------|-------------|------|---------|------------------|-----------|----------|-----------------|----------------|
|        |             |      |         | DRAWN<br>BY:     | S. Beerbo | wer      | DATE 01/20/2008 |                |
|        |             |      |         | <b>Simpson</b> ® |           |          |                 |                |
|        |             |      |         |                  |           |          |                 |                |