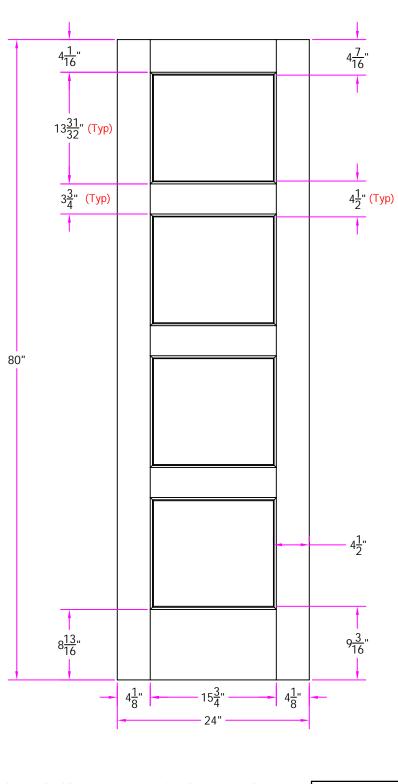

TITLE 84 2/0 x 6/8 Customer Layout

Revisions D-84-200-608-0300

| TO TO TO TO |             |      |         | 2 0 1 200 000 0000   |       |      |             |
|-------------|-------------|------|---------|----------------------|-------|------|-------------|
| Rev. #      | Description | Date | by Whom | LAYOUT 00            | SCALE | NTS  | PATTERN # 4 |
|             |             |      |         | DRAWN J. Decker      |       | DATE | 06/17/2008  |
|             |             |      |         | Simpson <sup>®</sup> |       |      |             |
|             |             |      |         |                      |       |      |             |
|             |             |      |         |                      | ,     |      |             |