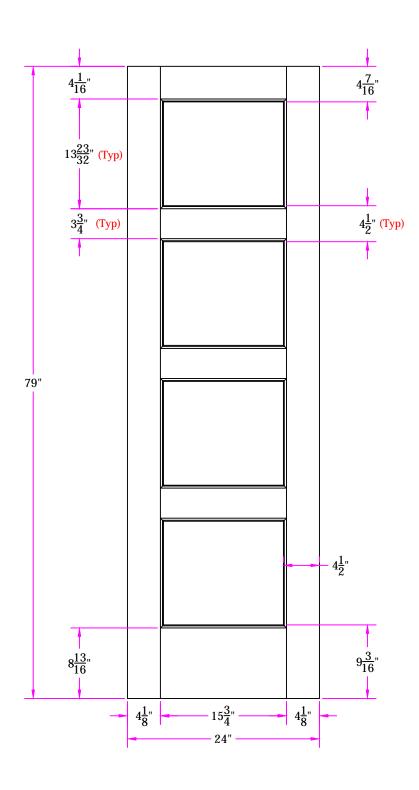

TITLE 84 2/0 x 6/7 **Customer Layout** 

DRAWING NO. D-84-200-607-0300

| Rev. # | Description | Date | by Whom | LAYOUT 00            | SCALE NTS | PATTERN # 4 |
|--------|-------------|------|---------|----------------------|-----------|-------------|
|        |             |      |         | DRAWN<br>BY: V.KEECH | DATE      | 11/19/2013  |
|        |             |      |         | <b>Simpson®</b>      |           |             |
|        |             |      |         |                      |           |             |
|        |             |      |         |                      | -         |             |