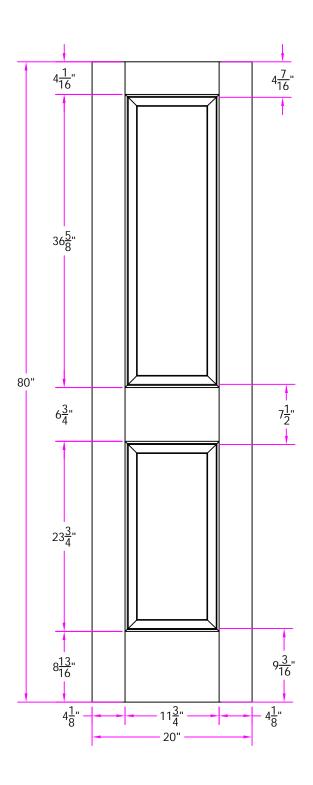

TITLE 82 - 1/8 x 6/8 Customer Layout

DRAWING NO. D-82-108-608-0200

|   | LAYOUT       | 00        | SCALE | ITS  | BORE<br>PATTERN # | 1   |
|---|--------------|-----------|-------|------|-------------------|-----|
| 1 | DRAWN<br>BY: | J. Decker |       | DATE | 03/30/20          | )10 |