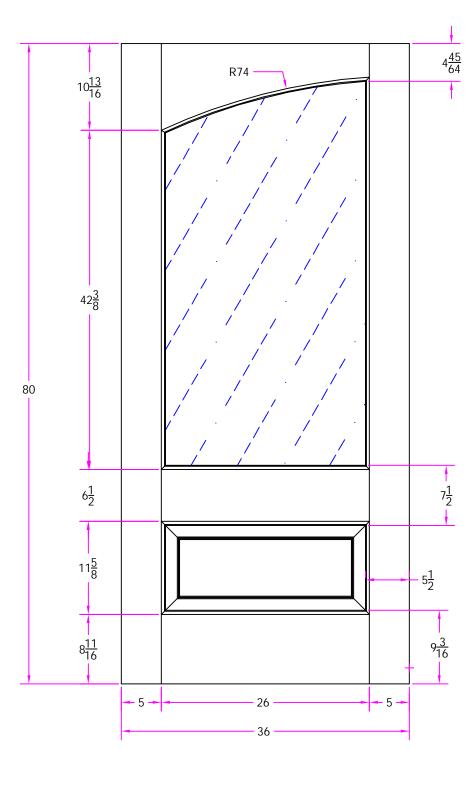

D-7621-300-608-0700 Customer Layout

Revisions DRAWING NO. 7621 3/0 x 6/8

| Revisions |             |      |         | 7021 070 X 070       |          |                 |               |
|-----------|-------------|------|---------|----------------------|----------|-----------------|---------------|
| Rev. #    | Description | Date | by Whom | LAYOUT 00            | SCALE NT | S               | PATTERN # DDD |
|           |             |      |         | DRAWN J. Decker      |          | DATE 02/21/2008 |               |
|           |             |      |         | Simpson <sup>®</sup> |          |                 |               |
|           |             |      |         |                      |          |                 |               |