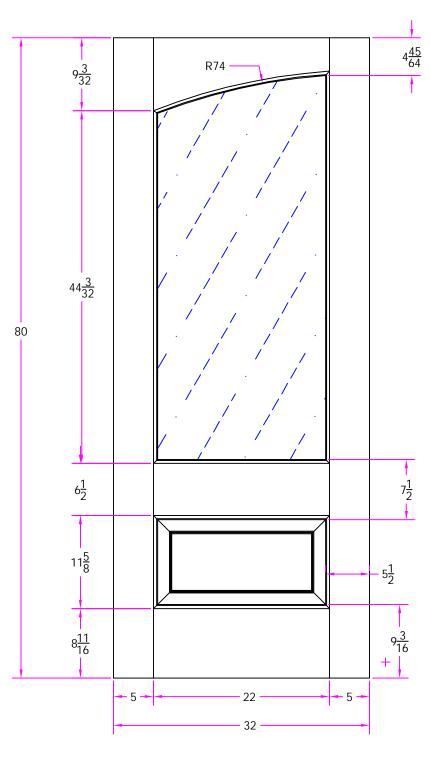

7621 2/8 x 6/8 Customer Layout

Revisions

D-7621-208-608-0700

| Rev. # | Description | Date               | by Whom                 | ١٢                              |
|--------|-------------|--------------------|-------------------------|---------------------------------|
|        |             |                    |                         | B,<br>D                         |
|        |             |                    |                         | Γ                               |
|        |             |                    |                         |                                 |
|        |             |                    |                         |                                 |
|        | Rev. #      | Rev. # Description | Rev. # Description Date | Rev. # Description Date by Whom |