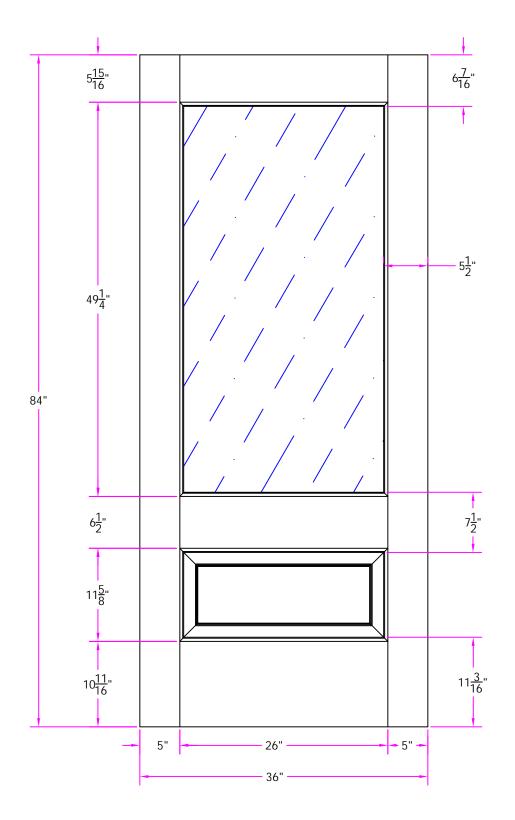

7501 3/0 x 7/0 Customer Layout

Revisions

| Rev. # | Description | Date | by Whom | LAY        |
|--------|-------------|------|---------|------------|
|        |             |      |         | DRA<br>BY: |
|        |             |      |         |            |
|        |             |      |         |            |
|        |             |      |         |            |

D-7501-300-700-0700

| DRAWN J. Decker DATE 04/30/2008 | LAYOUT          | 00     | SCALE | ITS  | BORE<br>PATTERN # | 7018 |
|---------------------------------|-----------------|--------|-------|------|-------------------|------|
|                                 | DRAWN<br>BY: J. | Decker |       | DATE | 04/30/20          | 800  |