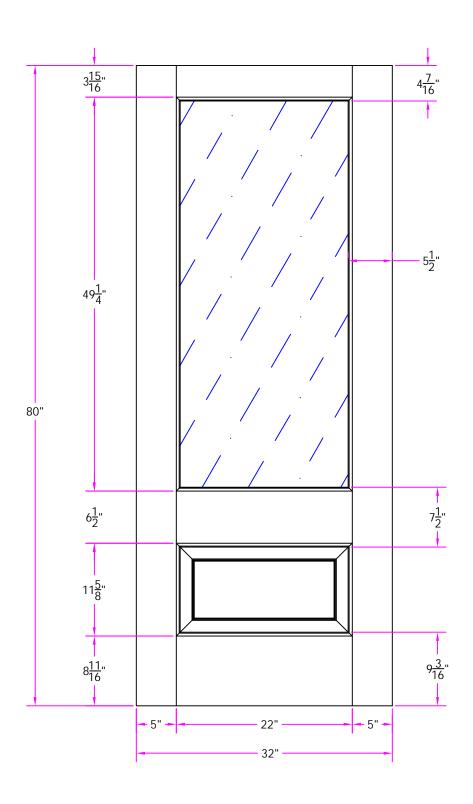

R DISCLOSED IN RPOSE TITLE 7501 2/8 x 6/8
Customer Layout

Revisions

| Rev. # | Description | Date | by Whom | LA         |
|--------|-------------|------|---------|------------|
|        |             |      |         | DR.<br>BY: |
|        |             |      |         |            |
|        |             |      |         |            |
|        |             |      |         |            |

D-7501-208-608-0700

|   | LAYOUT       | 00        | SCALE |      | BORE<br>PATTERN # | 7018 |
|---|--------------|-----------|-------|------|-------------------|------|
|   | DRAWN<br>BY: | J. Decker |       | DATE | 04/30/20          | 800  |
| _ |              |           |       |      |                   |      |