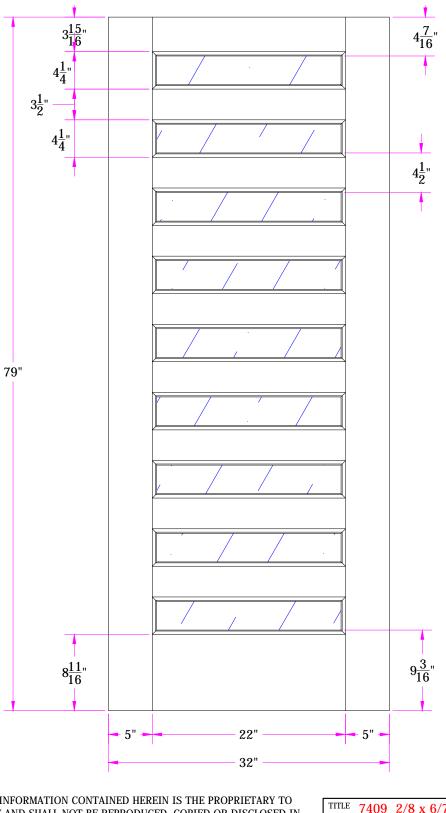

7409 2/8 x 6/7 Customer Layout

D-7409-208-607-0700

 $\begin{array}{c|ccccc} \text{LAYOUT} & \textbf{00} & \text{SCALE} & \textbf{NTS} & \text{BORE} \\ \text{DRAWN} & \textbf{J. Decker} & \text{DATE} & 11/27/2012 \end{array}$ 