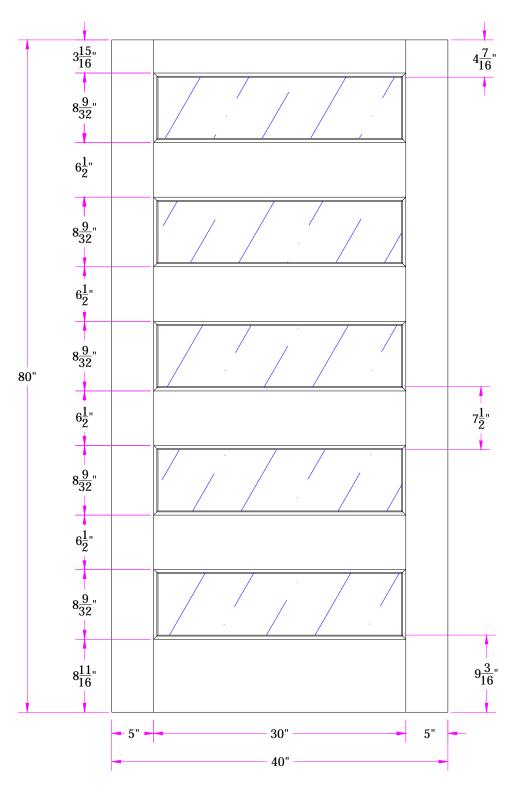

7405 3/4 x 6/8 Customer Layout

DRAWING NO. D-7405-304-608-0700

 $\begin{array}{c|ccccc} \text{LAYOUT} & \textbf{00} & \text{SCALE} & \textbf{NTS} & \text{BORE} \\ \text{DRAWN} & \textbf{J. Decker} & \text{DATE} & \textbf{07/22/2013} \\ \end{array}$ 