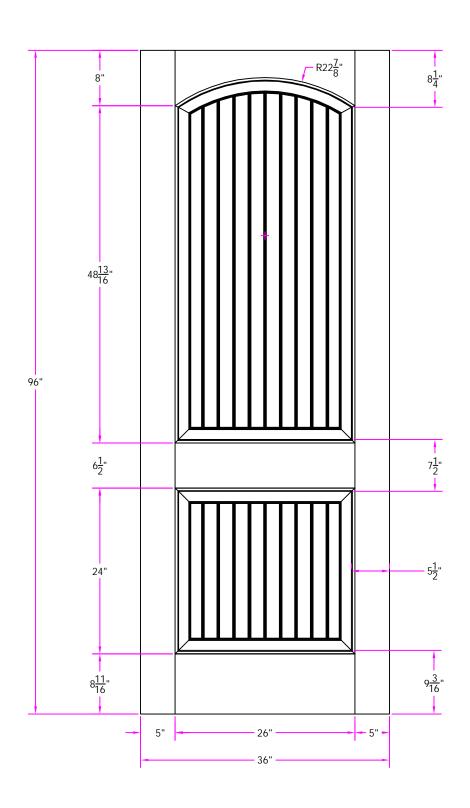

7304 3/0 x 8/0 Customer Layout

D-7304-300-800-0700

| LAYOUT       | 00        | SCALE | ITS  | BORE 7082  |
|--------------|-----------|-------|------|------------|
| DRAWN<br>BY: | J. Decker |       | DATE | 04/24/2008 |