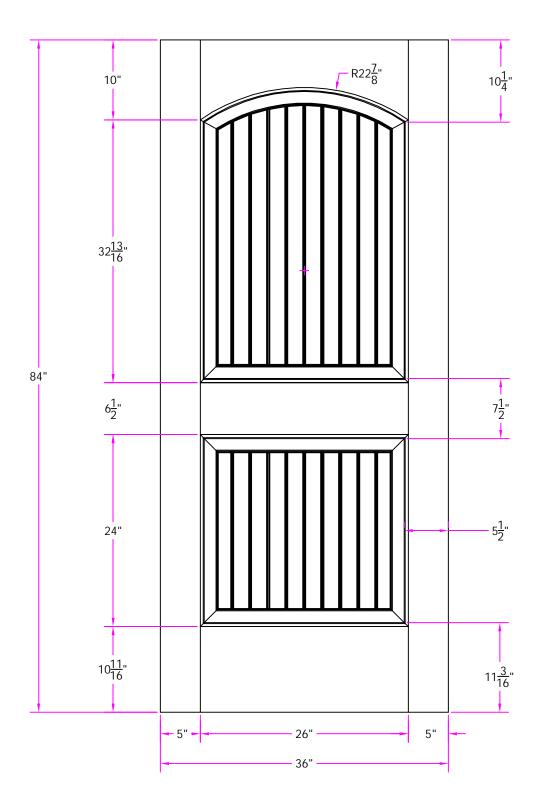

7304 3/0 x 7/0 Customer Layout

D-7304-300-700-0700

| LAYOUT       | 00        | SCALE | ITS  | BORE 7017 |
|--------------|-----------|-------|------|-----------|
| DRAWN<br>BY: | J. Decker |       | DATE | 12/03/04  |