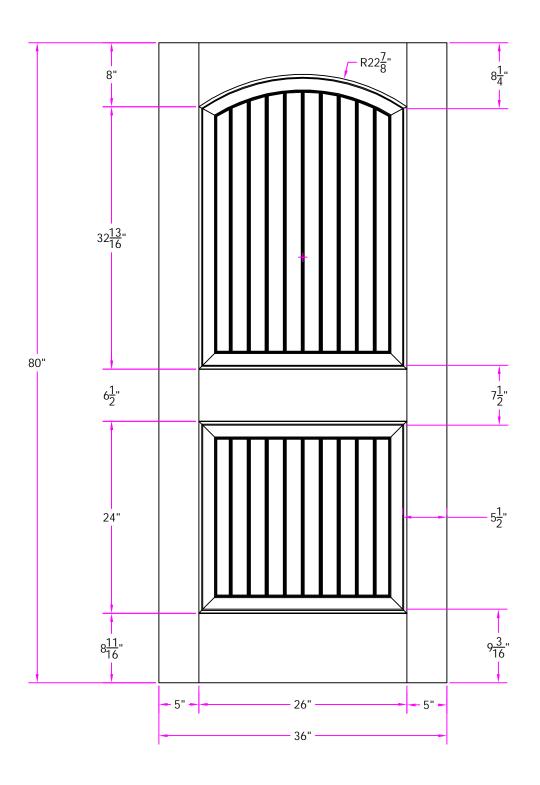

7304 3/0 x 6/8 Customer Layout

D-7304-300-608-0700

|   | LAYOUT       | 00        | SCALE | ITS  | BORE<br>PATTERN # | 7008 |
|---|--------------|-----------|-------|------|-------------------|------|
| 1 | DRAWN<br>BY: | J. Decker |       | DATE | 04/24/20          | 80   |