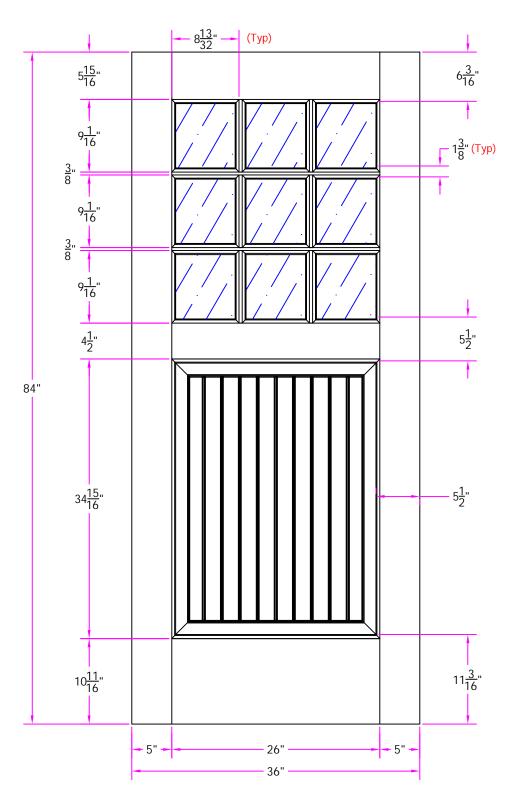

7226 3/0 x 7/0 Customer Layout

D-7226-300-700-0700

|   | LAYOUT 00       | SCALE | ITS  | BORE 7112  |
|---|-----------------|-------|------|------------|
| 1 | DRAWN J. Decker |       | DATE | 04/24/2008 |