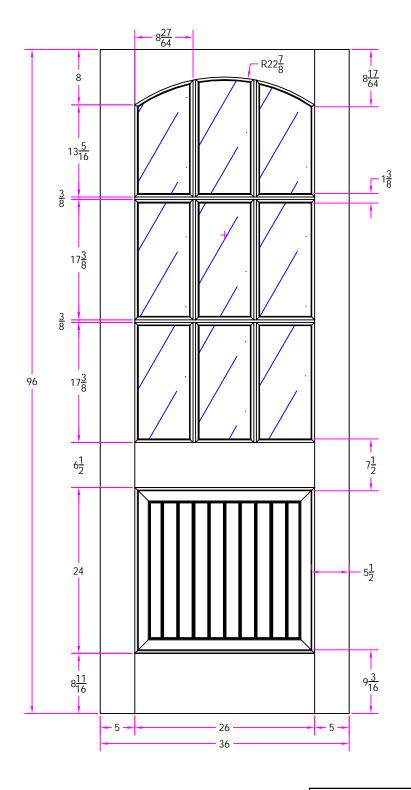

7214 3/0 x 8/0 Customer Layout

Revisions D-7214-300-800-0700

| INCVISIONS |             |      |         | D-7214-300-000-0700 |      |         |                 |  |
|------------|-------------|------|---------|---------------------|------|---------|-----------------|--|
| Rev. #     | Description | Date | by Whom | LAYOUT 00           | 1110 |         | PATTERN # 7019  |  |
|            |             |      |         | DRAWN J. Decker     |      | DATE 04 | DATE 04/23/2008 |  |
|            |             |      |         |                     |      |         |                 |  |
|            |             |      |         | 5impson°            |      |         |                 |  |