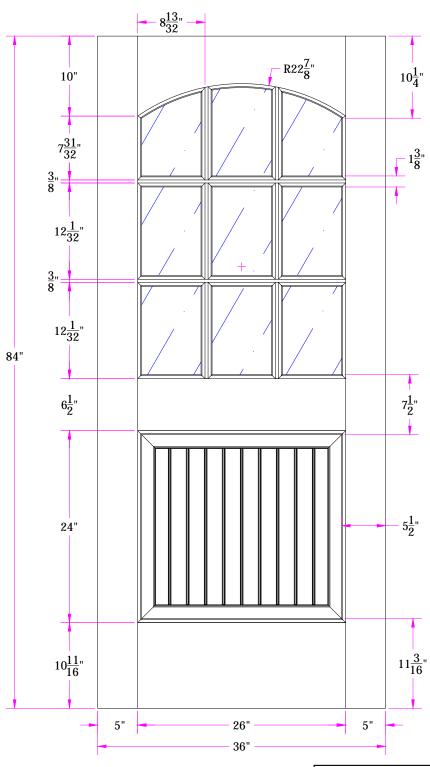

7214 3/0 x 7/0 Customer Layout

Revisions D-7214-300-700-0700

| Rev. # | Description | Date | by Whom | LAYOUT          | 00        | SCALE | NTS  | PATTERN # 0000 |
|--------|-------------|------|---------|-----------------|-----------|-------|------|----------------|
|        |             |      |         | DRAWN<br>BY:    | J. Decker | •     | DATE | 04/23/2008     |
|        |             |      |         | <b>Simpson®</b> |           |       |      |                |
|        |             |      |         |                 |           |       |      |                |
|        |             |      |         |                 |           |       |      |                |