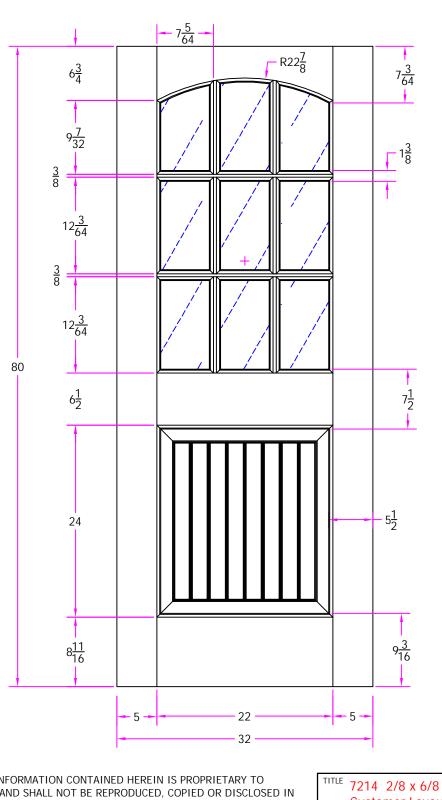

**Customer Layout** 

D-7214-208-608-0700 Revisions

| Rev. # | Description | Date | by Whom | 00                     | SCALE NT | 3               | PATTERN # 7008 |
|--------|-------------|------|---------|------------------------|----------|-----------------|----------------|
|        |             |      |         | DRAWN<br>BY: J. Decker |          | DATE 04/23/2008 |                |
|        |             |      |         | <b>Cimnenn</b> ®       |          |                 |                |
|        |             |      |         |                        |          |                 |                |