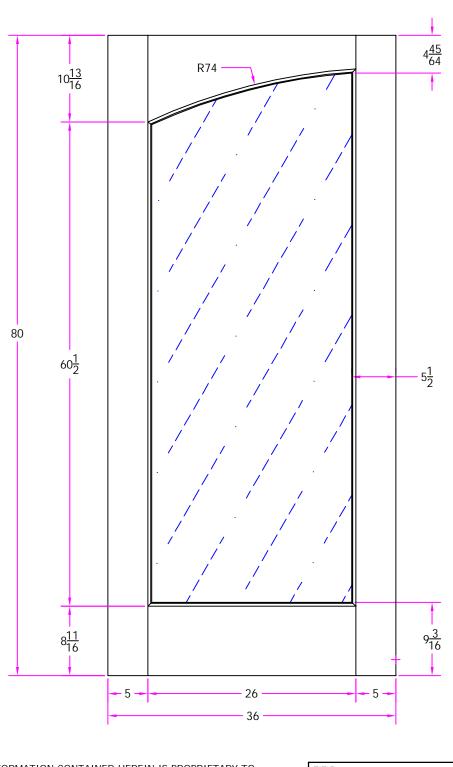

7171 3/0 x 6/8 Customer Layout

Revisions D-7171-300-608-0700

|        |             |      |         | 31: 3. Decide 12/20/2007 |          |         |               |
|--------|-------------|------|---------|--------------------------|----------|---------|---------------|
|        |             |      |         | DRAWN<br>BY: J. Decker   |          | DATE 12 | /28/2007      |
| Rev. # | Description | Date | by Whom | LAYOUT 00                | SCALE NT | S       | PATTERN # DDD |