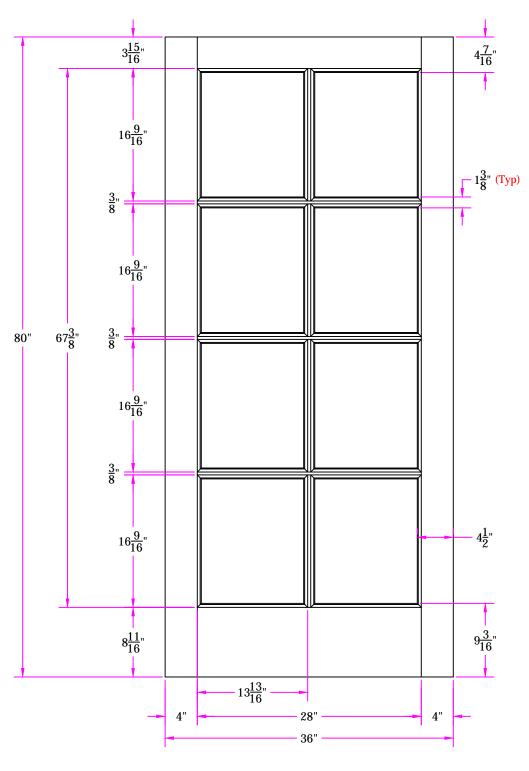

7108 3/0 x 6/8 Customer Layout

DRAWING NO. D-7108-300-608-0700

| LATOUT       | 00        | SCALE N |      | PATTERN # | 7001 |
|--------------|-----------|---------|------|-----------|------|
| DRAWN<br>BY: | J. Decker |         | DATE | 11/06/20  | 07   |