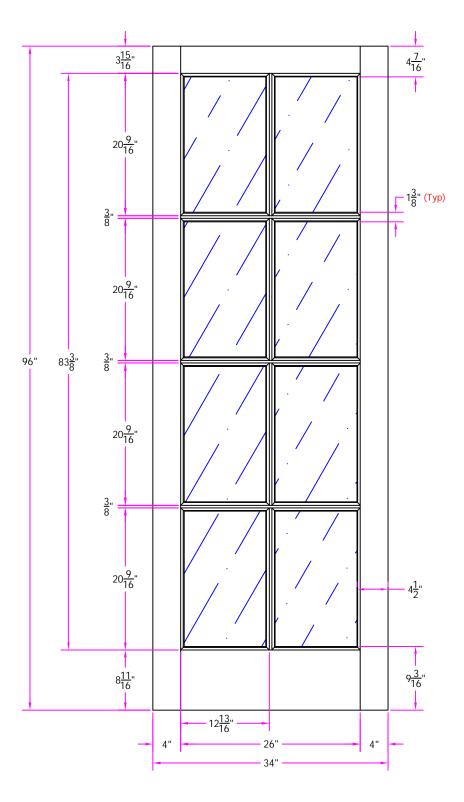

7108 2/10 x 8/0 Customer Layout

D-7108-210-800-0700

| LAYOUT 00       | SCALE |      | BORE 7054  |
|-----------------|-------|------|------------|
| DRAWN J. Decker |       | DATE | 11/06/2007 |

Simpson<sup>®</sup>